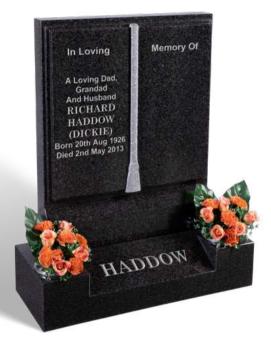

#### **HADDOW**

This all polished fully worked book memorial is shown in BON ACCORD DARK GREY granite. It has a carved cord and tassel which has been left unpolished to highlight this feature. The base has a splayed/sloping front which is ideally suited for a family name or text.