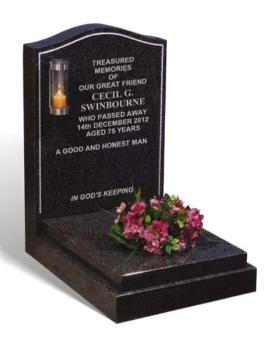

# **SWINBOURNE**

This all polished low maintenance BON ACCORD DARK GREY granite memorial has a silver border line framing the lettering area. Shown here with an optional stainless steel candle holder fitted to the face.