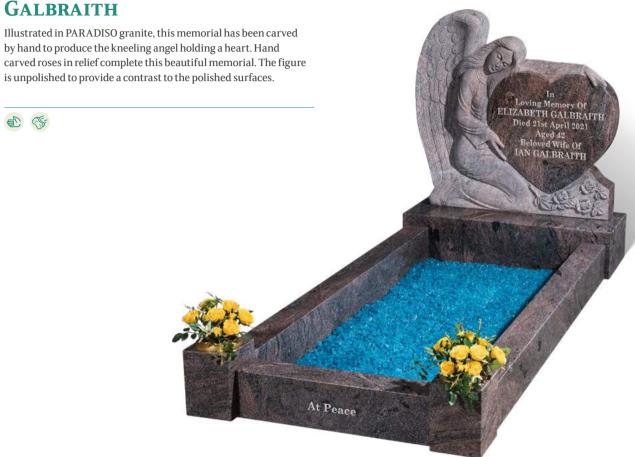

dstones in a cemetery and are available in a variety of shapes & colours.

Cemeteries must permit the setting of traditional kerbed memorials on an individual basis. Please contact us for specific guidance on the regulations relating to your particular burial ground.



BRITISH MATERIAL



MANUFACTURED IN THE UK



SUITABLE FOR LASER ETCHING



HAND CARVED ORNAMENT



LOW MAINTENANCE



# **BENNETT**

This spectacular INDIAN JUPARANA granite memorial has an all polished, low maintenance finish and is shown with a candle box with sliding window access. The sloping piece at the foot of the memorial serves as the main lettering area with additional lettering or design space either side of the candle area. Shown here with an optional ceramic photo plaque in a frame.







#### **GALBRAITH**





#### **BAXTER**





#### **PEERS**





# **BERRY**









#### **FALOUTSOS**

This spectacular BLUE PEARL granite memorial has an all polished low maintenance finish. The sloping book at the foot of the memorial serves as the main lettering area, with additional lettering space either side of the candle area. A glass and granite candle box can be slotted in where the candle is hown here with optional ceramic photo plaques in frames.







#### **BUTTON**





#### **DEAN**



# **BURGESS**

Illustrated in AURORA granite with a contrasting BLACK granite coverslab, this stunning memorial has a recumbent scroll for the inscription at the head with a circular vase for flowers at the foot. It has an all polished low maintenance finish.



## **MANN**

This all polished, low maintenance