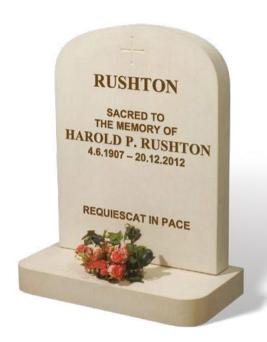

#### **RUSHTON**

Illustrated in PORTLAND stone, this simple memorial has a carved cross ornament top centre. The headstone and base have complementary rounded corners which combine well with the all rubbed (non-reflective) finish.