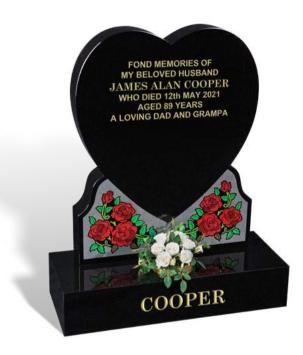

#### **COOPER**

An all polished low maintenance BLACK granite heart memorial with a beautifully coloured rose ornament (symbol of love).