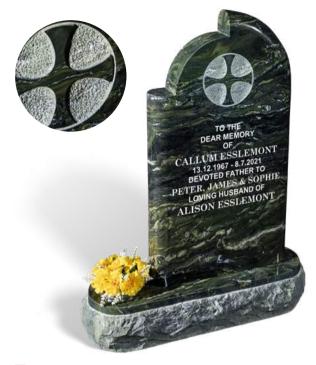

#### **ESSLEMONT**

A modern GREEN MEADOW granite memorial with polished rounded edges to the headstone which displays a polished cross design with a deeply carved background. The oval shaped base has a polished top and rustic sides.