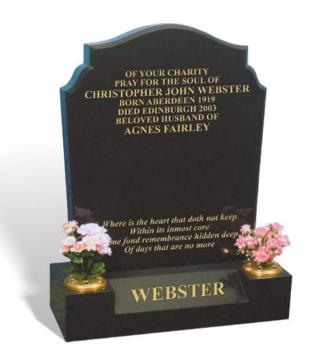

#### WEBSTER

An attractive, all polished low maintenance BLACK granite memorial with tapered sides and a polished chamfer to frame the lettering area. The base has a splayed face on the front designed for a family name.