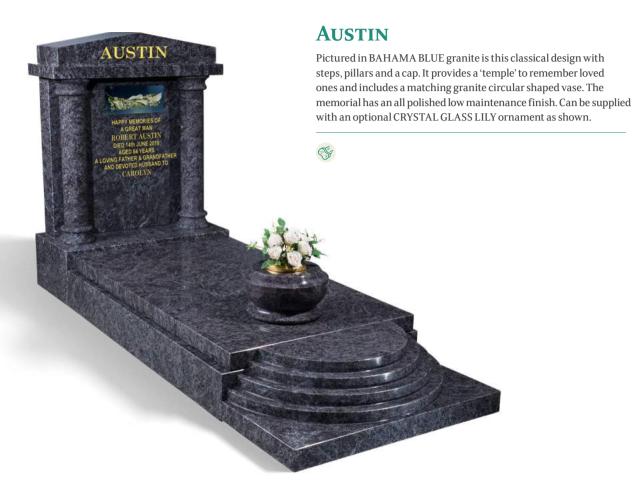

hed, low maintenance finish and is shown with a candle box with sliding window access. The sloping piece at the foot of the memorial serves as the main lettering area with additional lettering or design space either side of the candle area. Shown here with an optional ceramic photo plaque in a frame.







#### **GALBRAITH**





#### **BAXTER**





#### **PEERS**





# **BERRY**









#### **FALOUTSOS**

This spectacular BLUE PEARL granite memorial has an all polished low maintenance finish. The sloping book at the foot of the memorial serves as the main lettering area, with additional lettering space either side of the candle area. A glass and granite candle box can be slotted in where the candle is hown here with optional ceramic photo plaques in frames.







#### **BUTTON**





#### **DEAN**



# **BURGESS**

Illustrated in AURORA granite with a contrasting BLACK granite coverslab, this stunning memorial has a recumbent scroll for the inscription at the head with a circular vase for flowers at the foot. It has an all polished low maintenance finish.



## **MANN**

This all polished, low maintenance BLACK granite memorial has an intriguing but subtle laser engraved urban backdrop, with the IN LOVING MEMORY OF inscription on top, and a stylized motorbike in the foreground, OUR LOVING SON expressing individuality. These images can be customised to suit. MANN



# Smaller grave marker memorials which offer diversity and flexibility.

Marker memorials can be independently positioned on a grave, or as an addition to any other style of memorial where inscription spac