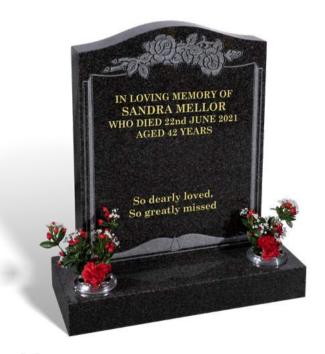

#### **MELLOR**

Illustrated in BON ACCORD granite, this all polished low maintenance memorial combines a deeply carved rose ornament (symbol of love) with an open book to frame the lettering area.