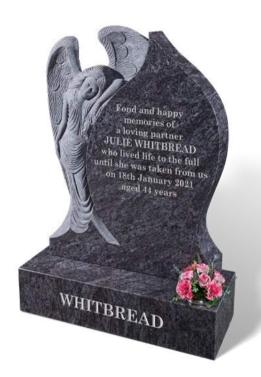

#### WHITBREAD

Illustrated in BAHAMA BLUE granite, this memorial has been hand carved to produce the angel and teardrop combination. The figure is unpolished to provide a contrast to the polished finish.