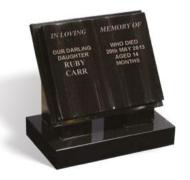

## **CARR**

An all polished low maintenance BLACK granite book mounted on rests and base. The book is fully shaped and has rebated edges.