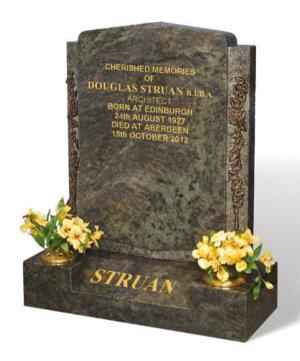

#### **STRUAN**

The special background texture emphasises the carved ivy ornamentation on this all polished MOSS GREEN granite memorial. The base has a splayed front ideally suited for a family name or text. Please check availability of this material before ordering.