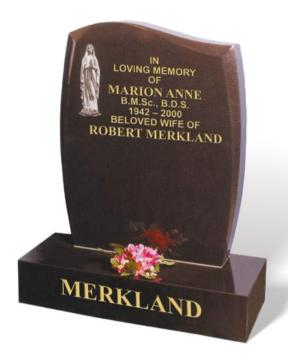

#### **MERKLAND**

Illustrated in BLACK granite with an all polished low maintenance finish. This memorial has barrel sides and a special chamfered edge to enhance the shape of the memorial. A choice of laser etched figure ornaments is available.