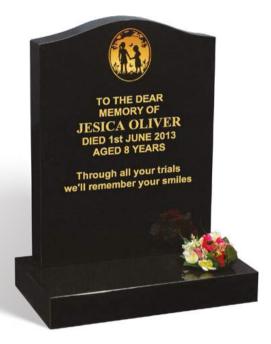

#### **OLIVER**

Illustrated in BLACK granite, this memorial has a very effective silhouette ornament which shows two children holding hands in the sun set. It has an all polished low maintenance finish.