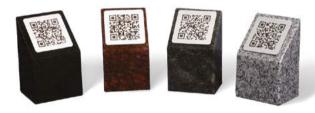

# **QR MEMORIAL TAGS**

# SCAN THIS TAG TO SEE AN EXAMPLE OF AN ONLINE MEMORIAL PAGE

Download a free QR Code reader from your mobile device's app store. Then simply scan the barcode to view an example memorial page. Please ask for our Memorial Tag leaflet.

Available in a wide range of granites, these small memorial tag display posts can be fixed to the base of a memorial or made taller and partially buried underground. They have an all polished low maintenance finish.