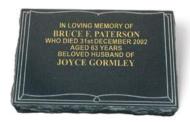

#### Compose the main inscription

A MUCH LOVED DAD AND GRAMP
WILLIAM O'SULLIVAN
WHO DIED 23\*\* OCTOBER 2020
AGED 86 YEARS
BELOVED HUSBAND OF
SUZANNE

(Leaving a partner or spouse's name at the end means the date of death and age can be added in the future to provide uniformity and continuity.)

The scale drawing sample shown, reflects the example inscription on the previous page.

IN LOVING MEMORY OF A MUCH LOVED DAD AND GRAMPA WILLIAM O'SULLIVAN WHO DIED 23rd OCTOBER 2020 **AGED 86 YEARS BELOVED HUSBAND OF** SUZANNE **ALWAYS REMEMBERED** 