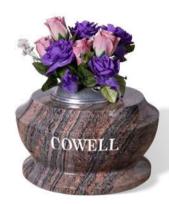

## **COWELL**

An all polished low maintenance INDIAN JUPARANA granite circular yase.