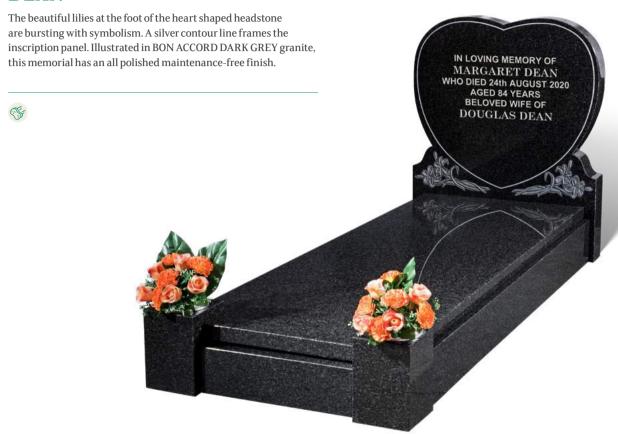

nce finish and is shown with a candle box with sliding window access. The sloping piece at the foot of the memorial serves as the main lettering area with additional lettering or design space either side of the candle area. Shown here with an optional ceramic photo plaque in a frame.







#### **GALBRAITH**





#### **BAXTER**





#### **PEERS**





# **BERRY**









#### **FALOUTSOS**

This spectacular BLUE PEARL granite memorial has an all polished low maintenance finish. The sloping book at the foot of the memorial serves as the main lettering area, with additional lettering space either side of the candle area. A glass and granite candle box can be slotted in where the candle is hown here with optional ceramic photo plaques in frames.







#### **BUTTON**





#### **DEAN**



# **BURGESS**

Illustrated in AURORA granite with a contrasting BLACK granite coverslab, this stunning memorial has a recumbent scroll for the inscription at the head with a circular vase for flowers at the foot. It has an all polished low maintenance finish.



## **MANN**

This all polished, low maintenance BLACK granite memorial has an intriguing but subtle laser engraved urban backdrop, with the IN LOVING MEMORY OF inscription on top, and a stylized motorbike in the foreground, OUR LOVING SON expressing individuality. These images can be customised to suit. MANN



# Smaller grave marker memorials which offer diversity and flexibility.

Marker memorials can be independently positioned on a grave, or as an addition to any other style of memorial where inscription space is limited.

Pl