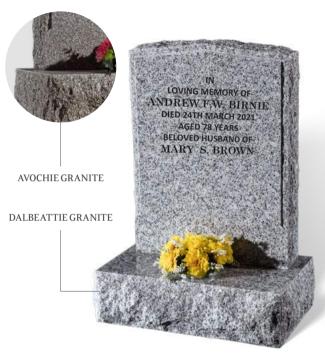

#### **BIRNIE**

This memorial is shown in DALBEATTIE granite with a rustic margin. The headstone has a polished face, sanded (unpolished) back with rustic edges. The base has a polished top and rustic sides. The smaller photograph illustrates AVOCHIE granite as an alternative but with a honed (non-reflective) finish to the face and the top of the base.