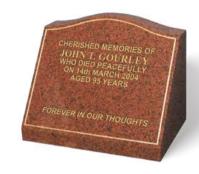

## **GOURLEY**

A BALMORAL RED sloping wedge style marker with an attractive shaped top and cut and gilded line forming a frame around the inscription. It has an all polished low maintenance finish.