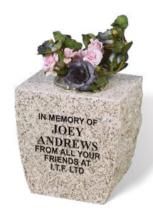

## **ANDREWS**

A NORDEN GREY granite vase with a polished top and face, sanded (unpolished) back and shaped rustic sides.

A simple KARIN GREY granite vase with a polished lettering face, sanded (unpolished) top & back and rustic sides.