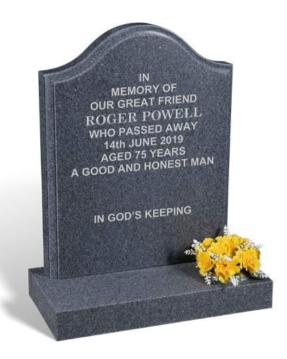

# **POWELL**

This GLENABY GREY granite memorial in an eggshell (non-reflective) finish, has a simple yet elegant moulded edge to frame the inscription area.