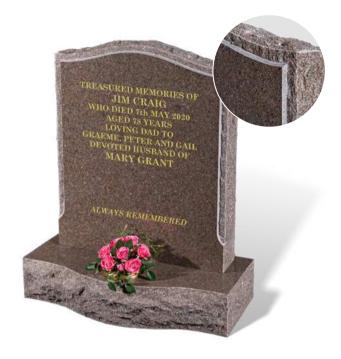

#### **CRAIG**

Illustrated in BOHUS PINK granite, this hand masoned memorial has a rustic margin to add emphasis to the inscription panel. The headstone has a polished face, sanded (unpolished) back and rustic edges. The base has a polished top with rustic sides.