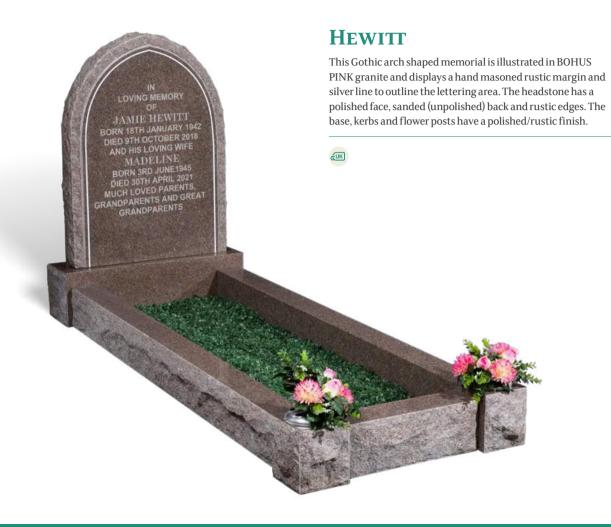

a variety of shapes & colours.

Cemeteries must permit the setting of traditional kerbed memorials on an individual basis. Please contact us for specific guidance on the regulations relating to your particular burial ground.



BRITISH MATERIAL



MANUFACTURED IN THE UK



SUITABLE FOR LASER ETCHING



HAND CARVED ORNAMENT



LOW MAINTENANCE



# **BENNETT**

This spectacular INDIAN JUPARANA granite memorial has an all polished, low maintenance finish and is shown with a candle box with sliding window access. The sloping piece at the foot of the memorial serves as the main lettering area with additional lettering or design space either side of the candle area. Shown here with an optional ceramic photo plaque in a frame.







#### **GALBRAITH**





#### **BAXTER**





#### **PEERS**





# **BERRY**









#### **FALOUTSOS**

This spectacular BLUE PEARL granite memorial has an all polished low maintenance finish. The sloping book at the foot of the memorial serves as the main lettering area, with additional lettering space either side of the candle area. A glass and granite candle box can be slotted in where the candle is hown here with optional ceramic photo plaques in frames.







#### **BUTTON**





#### **DEAN**



# **BURGESS**

Illustrated in AURORA granite with a contrasting BLACK granite coverslab, this stunning memorial has a recumbent scroll for the inscription at the head with a circular vase for flowers at the foot. It has an all polished low maintenance finish.



## **MANN**

This all polished, low maintenance BLACK granite memorial has an intriguing b