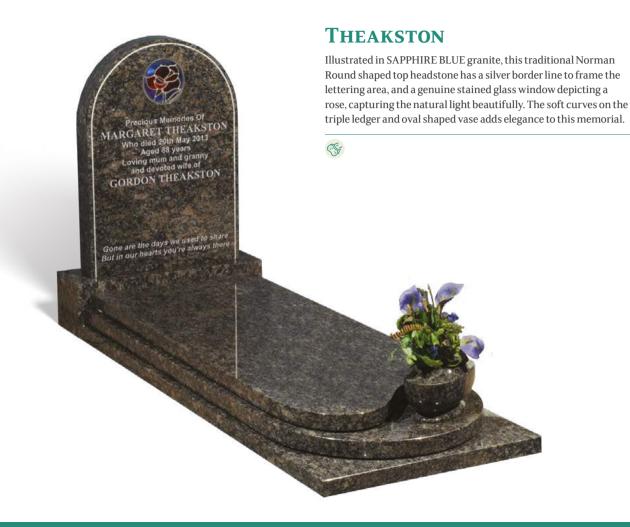

tones in a cemetery and are available in a variety of shapes & colours.

Cemeteries must permit the setting of traditional kerbed memorials on an individual basis. Please contact us for specific guidance on the regulations relating to your particular burial ground.



BRITISH MATERIAL



MANUFACTURED IN THE UK



SUITABLE FOR LASER ETCHING



HAND CARVED ORNAMENT



LOW MAINTENANCE



# **BENNETT**

This spectacular INDIAN JUPARANA granite memorial has an all polished, low maintenance finish and is shown with a candle box with sliding window access. The sloping piece at the foot of the memorial serves as the main lettering area with additional lettering or design space either side of the candle area. Shown here with an optional ceramic photo plaque in a frame.







#### **GALBRAITH**





#### **BAXTER**





#### **PEERS**





# **BERRY**









#### **FALOUTSOS**

This spectacular BLUE PEARL granite memorial has an all polished low maintenance finish. The sloping book at the foot of the memorial serves as the main lettering area, with additional lettering space either side of the candle area. A glass and granite candle box can be slotted in where the candle is hown here with optional ceramic photo plaques in frames.







#### **BUTTON**





#### **DEAN**



# **BURGESS**

Illustrated in AURORA granite with a contrasting BLACK granite coverslab, this stunning memorial has a recumbent scroll for the inscription at the head with a circular vase for flowers at the foot. It has an all polished low maintenance finish.



## **MANN**

This all polished, low maintenance B