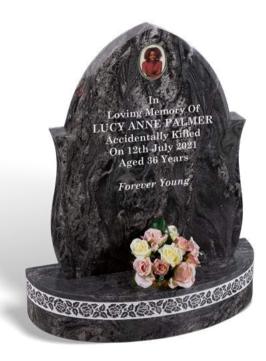

#### **PALMER**

Illustrated in SILVER PARADISO granite, this shapely all polished low maintenance memorial has a polished chamfer around the edge and a striking design on the base incorporating polished roses within a cut and painted silver background. Shown here with an optional ceramic photo plaque in a frame.