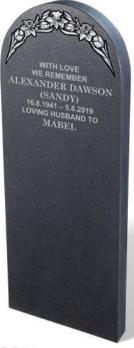

# **DAWSON**

 $Traditional \ yet sophisticated \ with \ a \ shape \ carved \ and \ highlighted \ ornament, this \ BLACK \ granite \ monolith \ memorial \ has \ a \ smooth \ but \ non-reflective \ finish \ and \ is \ designed \ to \ be \ partially \ buried \ below \ ground.$ 