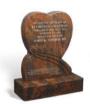

#### **COOPER**

An all polished low maintenance BLACK granite heart memorial with a beautifully coloured rose ornament (symbol of love).