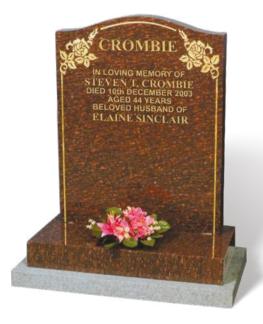

#### **CROMBIE**

This all polished low maintenance ROSEWOOD RED granite memorial has a gilded corner rose ornament with lined margins forming a frame around the inscription area. It is shown here with an optional KARIN GREY granite plinth, which has an all sanded finish.