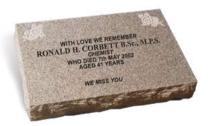

## **CORBETT**

KARIN GREY granite with deeply carved corner roses (symbol of love). Illustrated with a polished face and rustic edges.