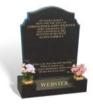

#### WEBSTER

An attractive, all polished low maintenance BLACK granite memorial with tapered sides and a polished chamfer to frame the lettering area. The base has a splayed face on the front designed for a family name.