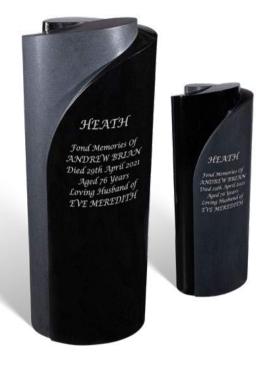

#### **HEATH**

This stunning monolith twists from the ground shown here in BLACK granite with a combination of polished and eggshell finishes that represent two lives intertwined. You can choose the face to be lettered.