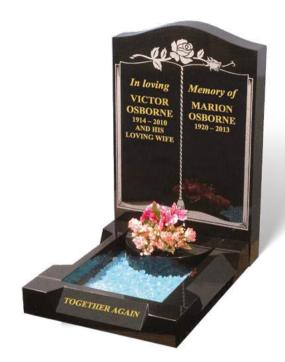

#### **OSBORNE**

An all polished low maintenance BLACK granite memorial with a cord and tassel book ornament and rose (symbol of love). The sloping sections on the garden kerbs can be used for lettering and a semi circular vase holder is included for flowers.