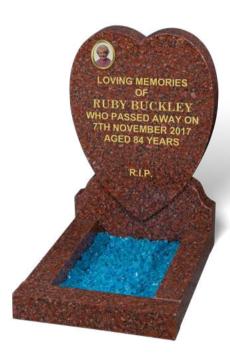

#### **BUCKLEY**

This RUBY RED granite heart shaped memorial has an all polished low maintenance finish. The matching kerbs provide a private garden area which can be filled with decorative chippings. Shown here with an optional ceramic photo plaque in a frame.