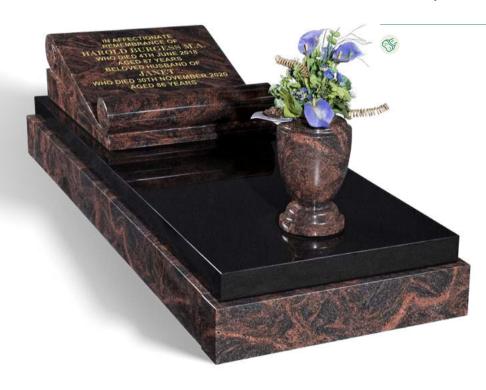

# **BURGESS**

Illustrated in AURORA granite with a contrasting BLACK granite coverslab, this stunning memorial has a recumbent scroll for the inscription at the head with a circular vase for flowers at the foot. It has an all polished low maintenance finish.