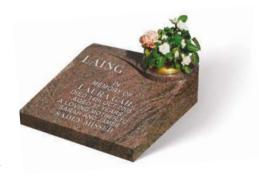

#### LAING

Shown in PARADISO granite, this sloping desk style marker with a facility for flowers has an all polished low maintenance finish.