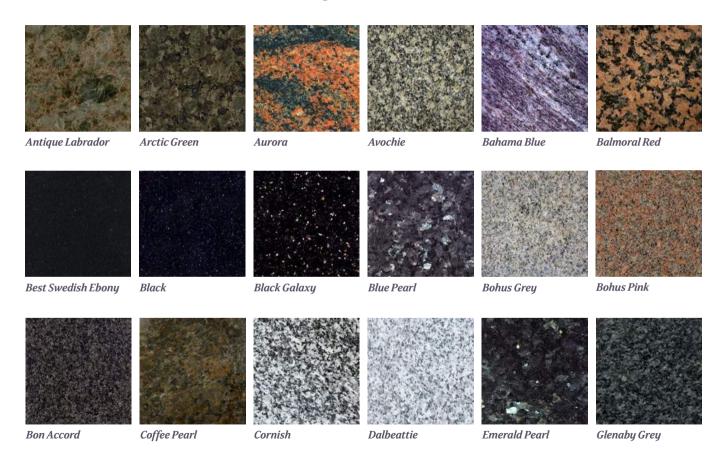

#### **HADDOW**

This all polished fully worked book memorial is shown in BON ACCORD DARK GREY granite. It has a carved cord and tassel which has been left unpolished to highlight this feature. The base has a splayed/sloping front which is ideally suited for a family name or text.

#### **WELLS**

Illustrated in GLENROSA granite, this traditional shaped memorial has a rustic margin to add emphasis to the inscription panel and a matching rustic margin around the base. The headstone has a polished face, sanded (unpolished) back and rustic edges. The base has a polished top with rustic sides.

#### SAGAR

An all polished low maintenance BLACK granite memorial shown with a classic cut and gilded line.

#### **CROMAR**

Illustrated in KARIN GREY granite, this memorial features a high quality candle holder with stained glass opening window. The headstone has a polished face, rustic edges and a sanded (unpolished) back. The base has a polished top with rustic sides. (Also available without window).

#### **MORGAN**

Illustrated in CORNISH GREY granite, this memorial has a rustic margin to add emphasis to the inscription panel. The headstone has a polished face, polished back and rustic edges. The base has a polished top with rustic sides. Shown here with an optional ceramic photo plaque.

#### **NIXON**

This inexpensive BON ACCORD DARK GREY granite memorial has a polished face to the headstone, vase and top of base, with the remainder being sanded (unpolished). The separate granite vase prevents the inscription from being hidden by flowers.

#### **SMITH**

A BOHUS GREY granite memorial. The headstone has a raised polished lettering panel, sanded (unpolished) back and rustic edges. The base has a sanded top and rustic sides.

#### **SINGH**

An all polished low maintenance ANTIQUE LABRADOR granite memorial. This exotic brown material has a distinctive blue flash. Chamfers around the headstone enhance the inscription area. The matching kerbs provide a private garden area

#### **BUCKLEY**

This RUBY RED granite heart shaped memorial has an all polished low maintenance finish. The matching kerbs provide a private garden area which can be filled with decorative chippings. Shown here with an optional ceramic photo plaque in a frame.

#### **CRAIG**

Illustrated in BOHUS PINK granite, this hand masoned memorial has a rustic margin to add emphasis to the inscription panel. The headstone has a polished face, sanded (unpolished) back and rustic edges. The base has a polished top with rustic sides.

#### **LENNOX**

This COFFEE PEARL granite heart shaped memorial has a rose carving in relief highlighted with paint to create a stunning design. Chamfers around the lettering face complete this all polished low maintenance memorial.

#### **BIRNIE**

This memorial is shown in DALBEATTIE granite with a rustic margin. The headstone has a polished face, sanded (unpolished) back with rustic edges. The base has a polished top and rustic sides. The smaller photograph illustrates AVOCHIE granite as an alternative but with a honed (non-reflective) finish to the face and the top of the base.