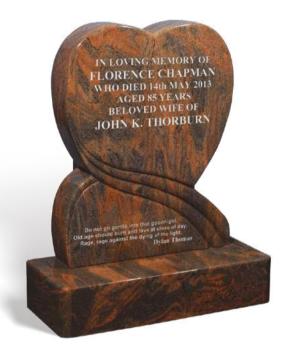

#### **THORNBURN**

Illustrated in TWILIGHT granite, this heart shaped memorial with its flowing curves and soft edges puts a modern slant on a traditional heart shaped memorial. It has an all polished low maintenance finish. A flower holder can be added if desired.