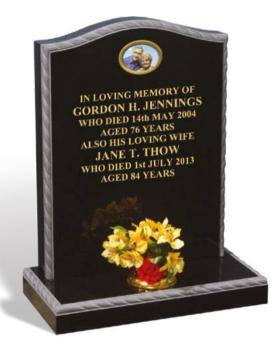

#### **JENNINGS**

An all polished BLACK granite memorial with a hand carved rope effect moulding, demonstrates how an ornament can create a natural contrast whilst providing a framework to highlight the inscription. Shown here with an optional ceramic photo plaque in a frame.