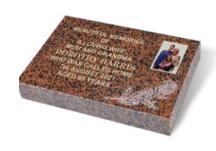

## **HARRIS**

Illustrated in GLENROSA granite with a deeply carved thistle in the bottom corner. This marker memorial has a polished face with sanded (unpolished) edges. Shown here with optional ceramic photo plaque.