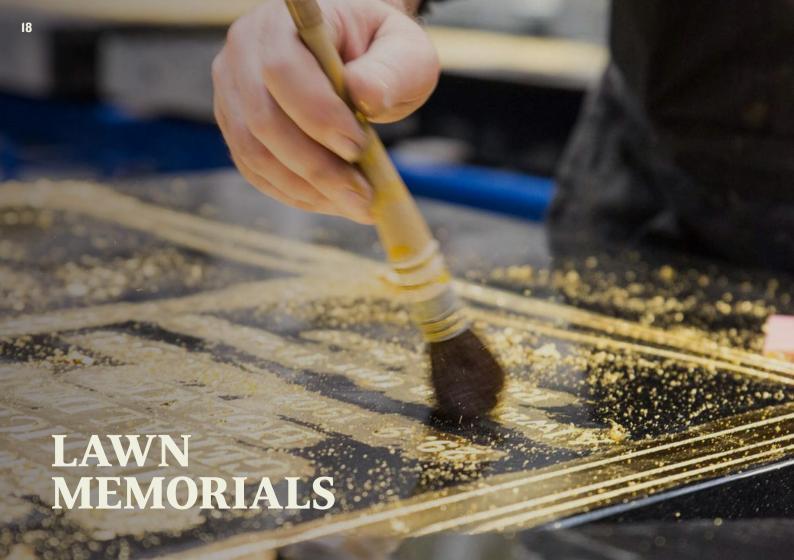

# Crafted with Care

SINCE 1876

# Beautifully crafted memorials with a classic headstone and base combination.

Lawn memorials come in a wide range of designs & materials and are suitable for installation in most cemeteries.

Please contact us for specific guidance on the regulations relating to your particular burial ground.