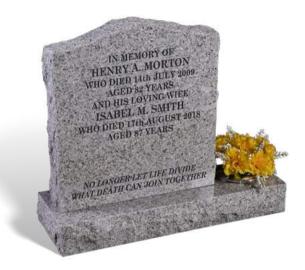

#### **MORTON**

This inexpensive memorial illustrated in NORDEN GREY granite, has a flower container positioned to the right of the headstone, allowing the inscription to be in full view at all times. The headstone has a polished face, sanded back and rustic edges. The base has a polished top with rustic sides.