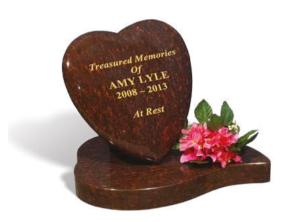

#### LYLE

Illustrated in ROSEWOOD RED granite, this rounded cushion like heart tablet memorial sits on a heart shaped base with a facility for flowers. It has an all polished low maintenance finish.