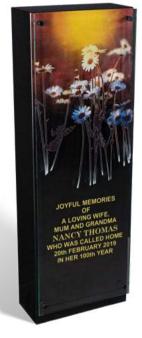

#### **THOMAS**

Illustrated in BLACK granite, this monolith style memorial has a glass panel fixed to the front face of the memorial, offering an element of protection against weathering. It has a floral design on the granite with additional etchings on the underside of the glass, which combine to give a unique appearance to the ornament.