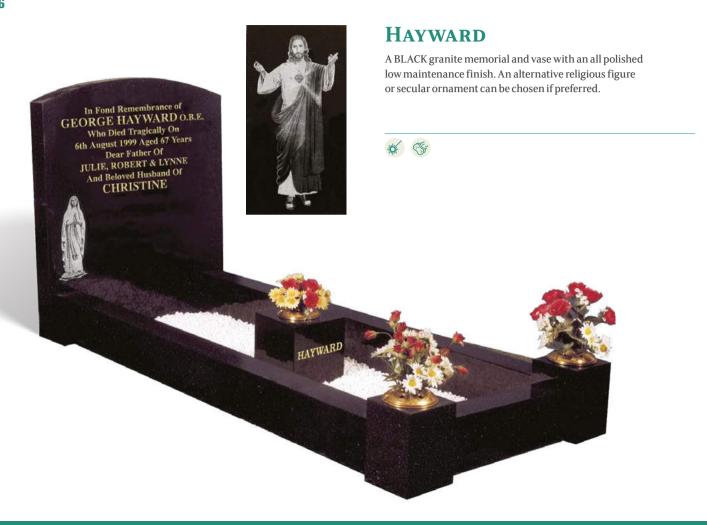

#### O'BRIEN

This PARADISO granite memorial has a large traditional gothic shaped centrepiece with a stained glass window designed to capture the natural light, to provide a colourful back drop for the figure. A bronze figure can be supplied if preferred. The memorial has an all polished low maintenance finish.