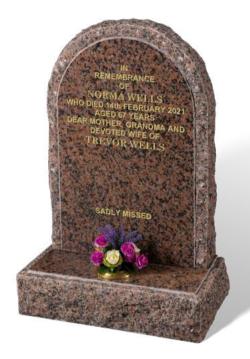

#### **WELLS**

Illustrated in GLENROSA granite, this traditional shaped memorial has a rustic margin to add emphasis to the inscription panel and a matching rustic margin around the base. The headstone has a polished face, sanded (unpolished) back and rustic edges. The base has a polished top with rustic sides.