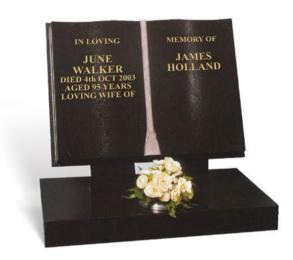

#### **HOLLAND**

An all polished low maintenance BLACK granite book mounted on rests and a base. The book is fully shaped with a hand carved cord and tassel in relief and rebated edges.