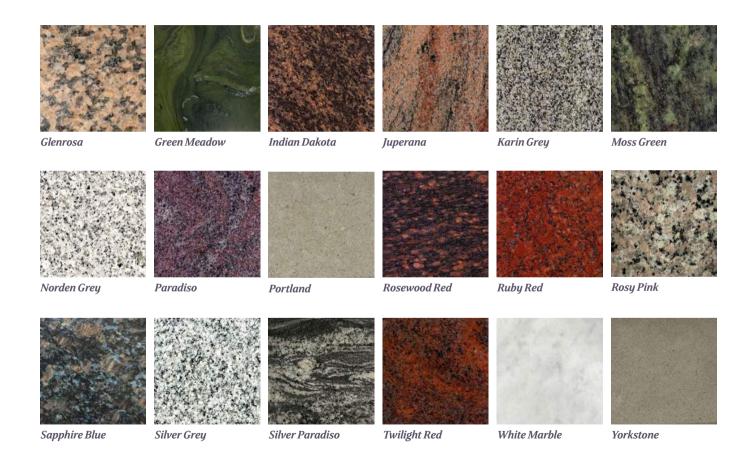

#### British Manuf Material in the I

We are passionate about using British material and to reducing our carbon footprint as a result. This symbol indicates a product which is made using material quarried in the United Kingdom.

## Manufactured in the UK

We are proud to have the production facility to create bespoke memorials in our own factory and this symbol indicates a product which is manufactured in the United Kingdom.

#### Suitable for Laser Etching

A laser etching machine can copy a photograph, picture or drawing and reproduce the image onto granite with outstanding accuracy. This symbol indicates the materials best suited for this process.

#### Hand Carved Ornament

This symbol indicates that a three dimensional carving has been created by hand. Fully carved ornaments/designs often change the shape of a memorial entirely and almost certainly become the focal point of the memorial.

#### Low Maintenance

This symbol indicates a memorial which is highly polished making it easy to maintain.

An all polished or fully honed (non-reflective) memorial can be cleaned by simply applying water with a cloth or sponge.

#### Please contact us to discuss our wide range of materials.