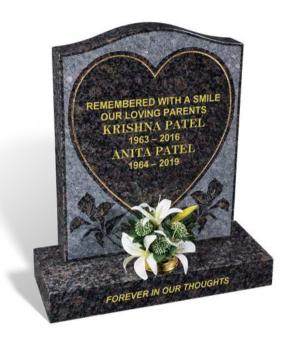

#### **PATEL**

Illustrated in SAPPHIRE BLUE granite, this all polished low maintenance memorial has a polished heart shaped lettering panel framed with a gilded line. Polished and gilded lilies at the foot of the heart enhance the lettering area further.