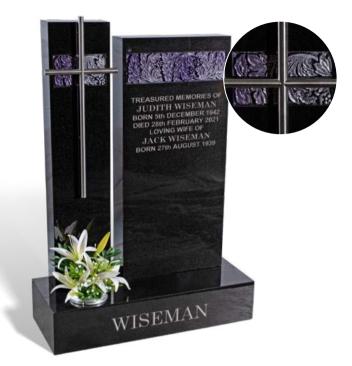

#### **WISEMAN**

A striking three-piece memorial shown in BLACK granite. The "acanthus" design has been shaped carved and painted with purple and silver tones and complemented with an optional stainless steel cross. The memorial has an all polished, low maintenance finish.