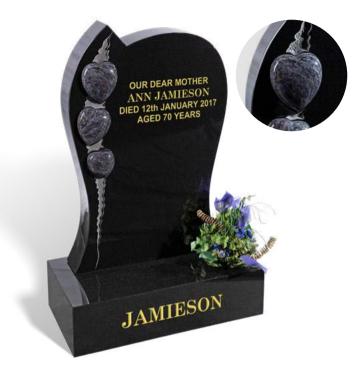

# **JAMIESON**

The three BAHAMA BLUE hearts symbolise love on this artistically shaped all polished, low maintenance BLACK granite memorial. Different granite combinations can be chosen.