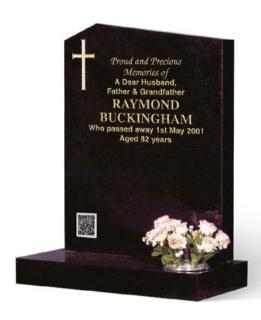

### **BUCKINGHAM**

All polished low maintenance BLACK granite memorial incorporating a very simple but effective gilded cross. Shown here with an optional QR Tag. (see page 82)