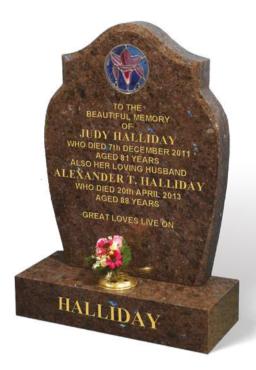

#### **HALLIDAY**

This ANTIQUE LABRADOR granite memorial displays a fine combination of brown colours with an exciting blue flash. It has a genuine stained glass window fitted, allowing the natural light to capture the colourful effect of the ornament. A polished chamfer adds to the elegance of this memorial.