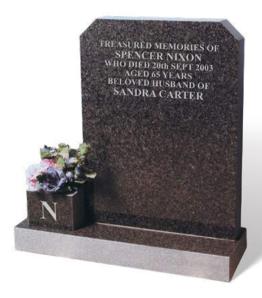

#### **NIXON**

This inexpensive BON ACCORD DARK GREY granite memorial has a polished face to the headstone, vase and top of base, with the remainder being sanded (unpolished). The separate granite vase prevents the inscription from being hidden by flowers.