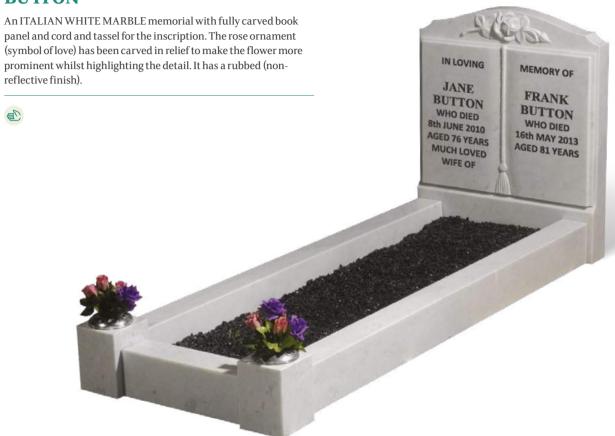

ished, low maintenance finish and is shown with a candle box with sliding window access. The sloping piece at the foot of the memorial serves as the main lettering area with additional lettering or design space either side of the candle area. Shown here with an optional ceramic photo plaque in a frame.







#### **GALBRAITH**





#### **BAXTER**





#### **PEERS**





# **BERRY**









#### **FALOUTSOS**

This spectacular BLUE PEARL granite memorial has an all polished low maintenance finish. The sloping book at the foot of the memorial serves as the main lettering area, with additional lettering space either side of the candle area. A glass and granite candle box can be slotted in where the candle is hown here with optional ceramic photo plaques in frames.







#### **BUTTON**





#### **DEAN**



# **BURGESS**

Illustrated in AURORA granite with a contrasting BLACK granite coverslab, this stunning memorial has a recumbent scroll for the inscription at the head with a circular vase for flowers at the foot. It has an all polished low maintenance finish.



## **MANN**

This all polished, low maintenance BLACK granite memorial has an intriguing but subtle laser engraved urban backdrop, with the IN LOVING MEMORY OF inscription on top, and a stylized motorbike in the foreground, OUR LOVING SON expressing individuality. These images can be customised to suit. MANN



# Smaller grave marker memorials which offer diversity and flexibility.

Marker memorials can be independently positioned on a grave, or as an addition to any other style of memorial where inscription sp