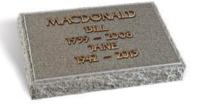

## MACDONALD

BOHUS GREY granite marker with a raised polished panel surrounded by a rustic border and edges. Shown here with optional bronze lettering.