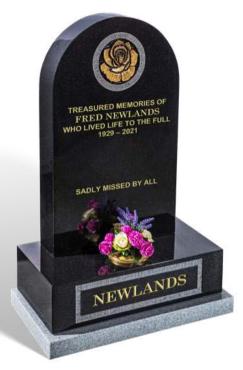

#### **NEWLANDS**

A contemporary design, with a traditional feel, shown in all polished BEST SWEDISH EBONY granite with contrasting unpolished highlights around the painted carved rose ornament and family name panel. Shown with a sanded (unpolished) GREY granite plinth.