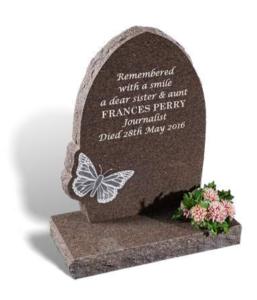

#### **PERRY**

The white butterfly symbolises transformation and hope. This simple but elegant memorial is masoned in BOHUS PINK granite with polished surfaces to the face of the headstone and the top of the base.