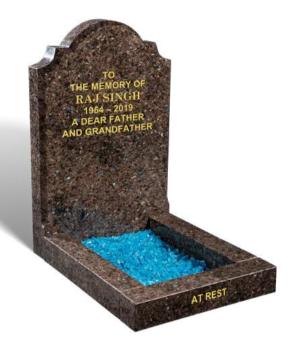

#### **SINGH**

An all polished low maintenance ANTIQUE LABRADOR granite memorial. This exotic brown material has a distinctive blue flash. Chamfers around the headstone enhance the inscription area. The matching kerbs provide a private garden area