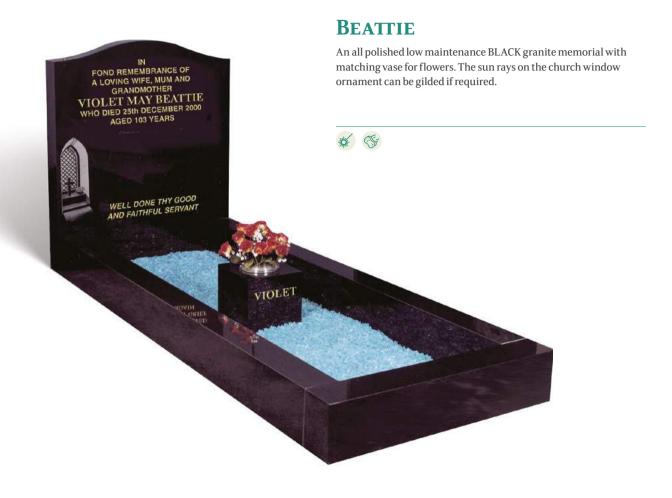

#### **COOPER**

An all polished low maintenance BLACK granite heart memorial with a beautifully coloured rose ornament (symbol of love).