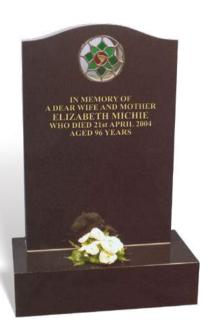

#### **MICHIE**

This all polished low maintenance BLACK granite memorial has a round window fitted into the headstone allowing the natural light to capture the colourful effect of this beautiful stained glass rose ornament. An alternative stained glass window or kiln fired portrait can be designed for a little extra cost.