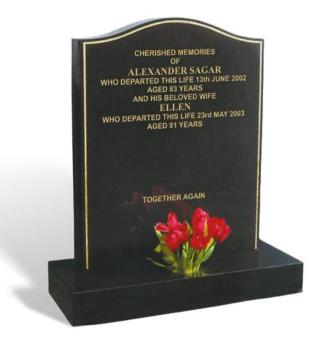

#### SAGAR

An all polished low maintenance BLACK granite memorial shown with a classic cut and gilded line.