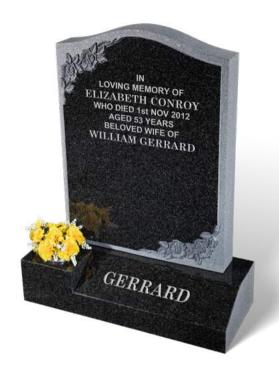

#### **GERRARD**

The shape carved rose ornamentation and raised panel combine to provide a framed area for the inscription on this polished and sanded (unpolished) BON ACCORD DARK GREY granite memorial. The base has a sloping face suitable for a family name or text.