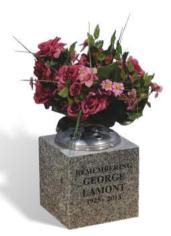

## **RIDDLE**

An all polished low maintenance RUBY RED granite sloping book style vase.