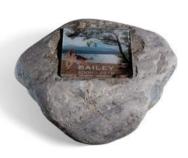

## **BAILEY**

This natural STONE boulder has a Crystal Glass panel recessed into the face, enabling the pictures and text to be vivid and long lasting. Varying colours and shapes will ensure no two boulders are ever the same. An alternative boulder without the glass is shown below.