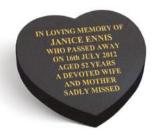

## **ENNIS**

This simple heart shaped marker memorial illustrated in BLACK granite has an all polished low maintenance finish.