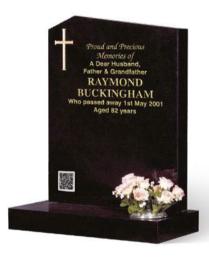

### **BUCKINGHAM**

All polished low maintenance BLACK granite memorial incorporating a very simple but effective gilded cross. Shown here with an optional QR Tag. (see page 82)