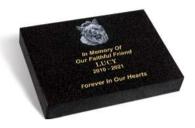

## **LUCY**

This BLACK granite marker memorial displays a fine example of a laser etched pet dog. This memorial can be personalised using an image of your choice and it has an all polished low maintenance finish.