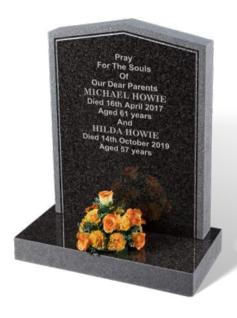

### **Howie**

A simple BON ACCORD DARK GREY granite memorial with a cut and painted silver line and sanded (unpolished) margin to frame the inscription. The memorial has a polished face to the headstone and top of base with the remainder sanded (unpolished).