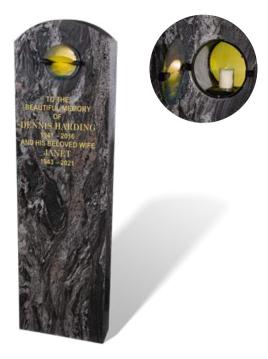

### **HARDING**

Illustrated in SILVER PARADISO granite, this modern, dramatic monolith type memorial has a candle holder with a stained glass window at the rear and an opening window at the front. It has an all polished low maintenance finish and is designed to be partially buried below ground.