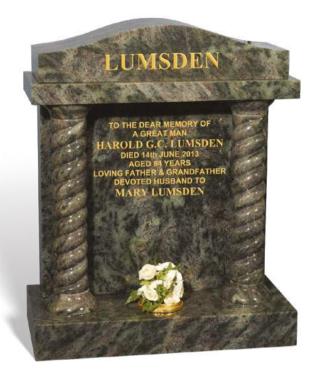

#### **LUMSDEN**

Pictured in MOSS GREEN granite is this classical design with spiral pillars and cap. It provides the family with a 'temple' to remember their loved one. The memorial has an all polished low maintenance finish. Please check availability of this material before ordering.