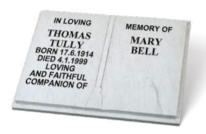

#### **TULLY**

An ITALIAN WHITE MARBLE book with fully carved cord and tassel. Supplied to a rubbed (non-reflective) finish.