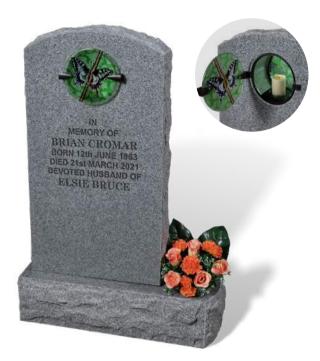

#### **CROMAR**

Illustrated in KARIN GREY granite, this memorial features a high quality candle holder with stained glass opening window. The headstone has a polished face, rustic edges and a sanded (unpolished) back. The base has a polished top with rustic sides. (Also available without window).