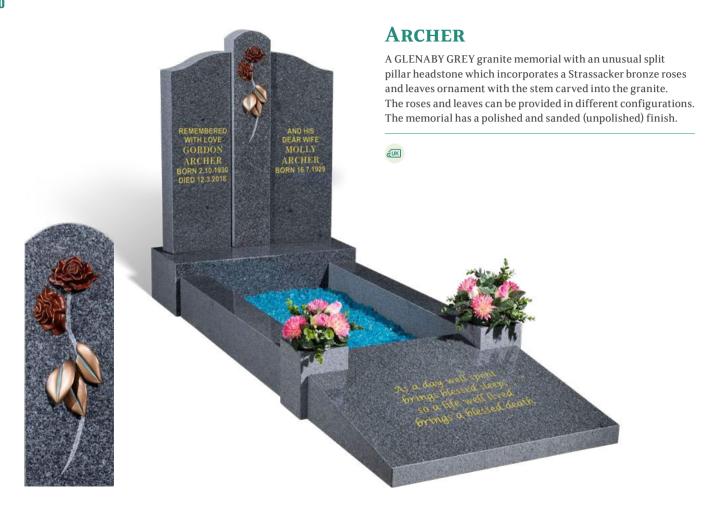

nd are available in a variety of shapes & colours.

Cemeteries must permit the setting of traditional kerbed memorials on an individual basis. Please contact us for specific guidance on the regulations relating to your particular burial ground.



BRITISH MATERIAL



MANUFACTURED IN THE UK



SUITABLE FOR LASER ETCHING



HAND CARVED ORNAMENT



LOW MAINTENANCE



# **BENNETT**

This spectacular INDIAN JUPARANA granite memorial has an all polished, low maintenance finish and is shown with a candle box with sliding window access. The sloping piece at the foot of the memorial serves as the main lettering area with additional lettering or design space either side of the candle area. Shown here with an optional ceramic photo plaque in a frame.







#### **GALBRAITH**





#### **BAXTER**





#### **PEERS**





# **BERRY**









#### **FALOUTSOS**

This spectacular BLUE PEARL granite memorial has an all polished low maintenance finish. The sloping book at the foot of the memorial serves as the main lettering area, with additional lettering space either side of the candle area. A glass and granite candle box can be slotted in where the candle is hown here with optional ceramic photo plaques in frames.







#### **BUTTON**





#### **DEAN**



# **BURGESS**

Illustrated in AURORA granite with a contrasting BLACK granite coverslab, this stunning memorial has a recumbent scroll for the inscription at the head with a circular vase for flowers at the foot. It has an all polished low maintenance finish.



## **MANN**

This all polished, low maintenance BLACK granite memorial