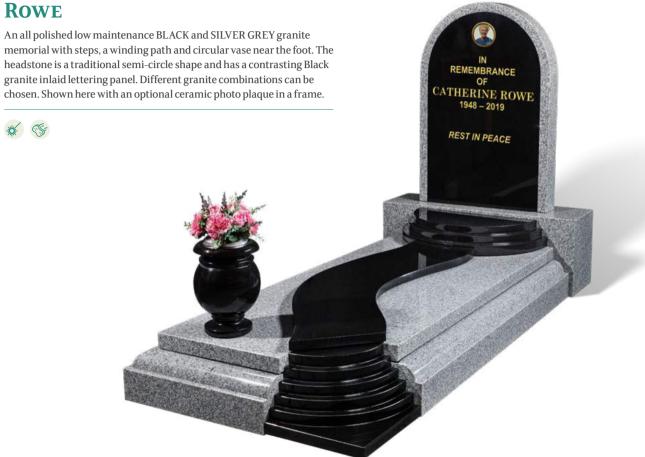

# **JAMIESON**

The three BAHAMA BLUE hearts symbolise love on this artistically shaped all polished, low maintenance BLACK granite memorial. Different granite combinations can be chosen.