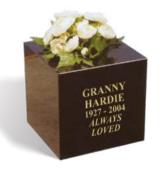

er without the glass is shown below.











## **JUDY**

This simple BON ACCORD DARK GREY granite tablet is fixed to a stainless steel spike designed to be pushed into the ground. It has a polished face with the remainder sanded (unpolished).









## **BRYDON**

A BLACK all polished low maintenance vase on a plinth with small laser etched rose ornaments (symbol of love).



## **ANDREWS**

A NORDEN GREY granite vase with a polished top and face, sanded (unpolished) back and shaped rustic sides.









A simple KARIN GREY granite vase with a polished lettering face, sanded (unpolished) top & back and rustic sides.





## **RIDDLE**

An all polished low maintenance RUBY RED granite sloping book style vase.







## **HARDIE**

An all polished low maintenance BLACK granite vase.



## **COWELL**

An all polished low maintenance INDIAN JUPARANA granite circular yase.









## **PRESLEY**

An all polished low maintenance BLUE PEARL granite vase on a plinth. The angled top corners tapering down the sides form an attractive feature.



## **KING**

An ITALIAN WHITE MARBLE vase in a rubbed (non-reflective) finish.







# **QR MEMORIAL TAGS**



# SCAN THIS TAG TO SEE AN EXAMPLE OF AN ONLINE MEMORIAL PAGE

Download a free QR Code reader from your mobile device's app store. Then simply scan the barcode to view an example memorial page. Please ask for our Memorial Tag leaflet.





Available in a wide range of granites, these small memorial tag display posts can be fixed to the base of a memorial or made taller and partially buried underground. They have an all polish