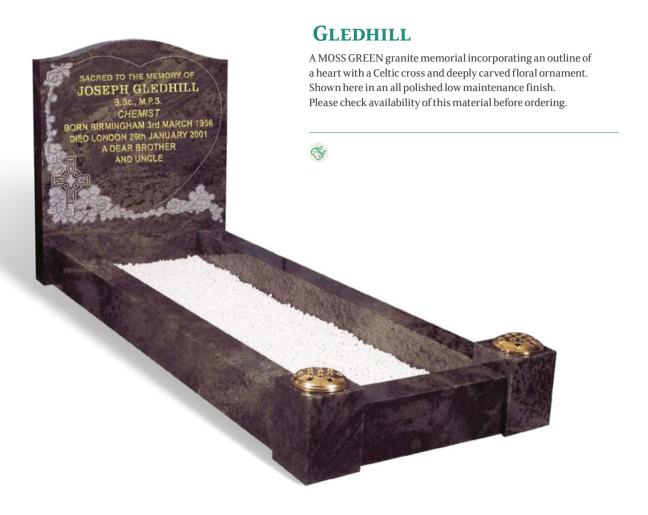

es & colours.

Cemeteries must permit the setting of traditional kerbed memorials on an individual basis. Please contact us for specific guidance on the regulations relating to your particular burial ground.



BRITISH MATERIAL



MANUFACTURED IN THE UK



SUITABLE FOR LASER ETCHING



HAND CARVED ORNAMENT



LOW MAINTENANCE



# **BENNETT**

This spectacular INDIAN JUPARANA granite memorial has an all polished, low maintenance finish and is shown with a candle box with sliding window access. The sloping piece at the foot of the memorial serves as the main lettering area with additional lettering or design space either side of the candle area. Shown here with an optional ceramic photo plaque in a frame.







#### **GALBRAITH**





#### **BAXTER**





#### **PEERS**





# **BERRY**









#### **FALOUTSOS**

This spectacular BLUE PEARL granite memorial has an all polished low maintenance finish. The sloping book at the foot of the memorial serves as the main lettering area, with additional lettering space either side of the candle area. A glass and granite candle box can be slotted in where the candle is hown here with optional ceramic photo plaques in frames.







#### **BUTTON**





#### **DEAN**



# **BURGESS**

Illustrated in AURORA granite with a contrasting BLACK granite coverslab, this stunning memorial has a recumbent scroll for the inscription at the head with a circular vase for flowers at the foot. It has an all polished low maintenance finish.



## **MANN**

This all polished, low maintenance BLACK granite memorial has an intriguing but subtle laser e