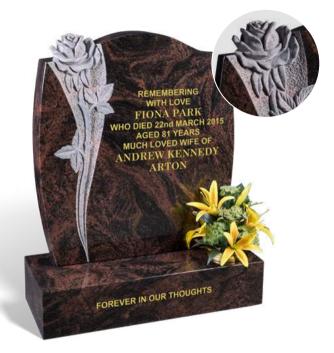

#### **ARTON**

AURORA granite lends itself to the hand carving of a rose, meaning true love. The contrasting polished finish to the rest of the barrel shape sided memorial makes it easy to maintain.