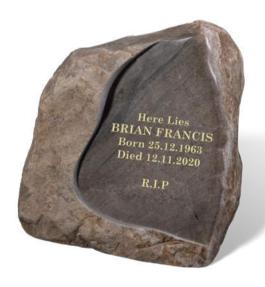

### **FRANCIS**

A naturally rustic STONE boulder with a flowing recessed and polished inscription panel. Varying colours and shapes ensure no two will ever be the same.