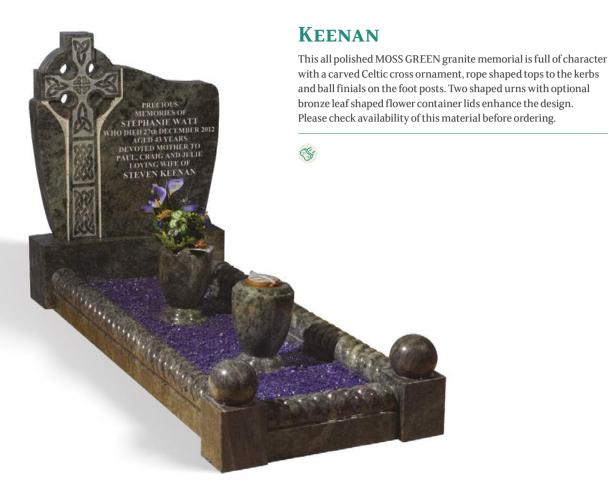

#### **STRUAN**

The special background texture emphasises the carved ivy ornamentation on this all polished MOSS GREEN granite memorial. The base has a splayed front ideally suited for a family name or text. Please check availability of this material before ordering.