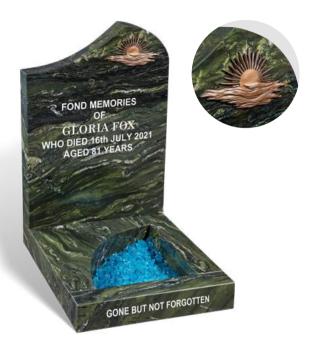

#### **Fox**

A modern all polished GREEN MEADOW granite memorial, shown here with a Strassacker bronze "sun and clouds" ornament. The matching kerbs complement the shape of the headstone and allow for a small garden area. A facility for flowers can be added to the shaped kerb for a small additional cost.