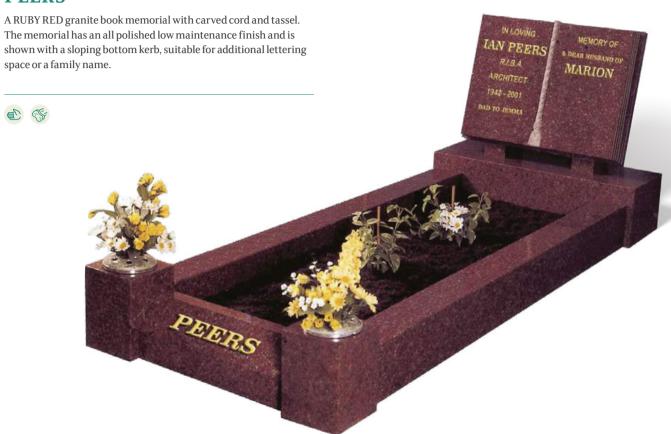

n a variety of shapes & colours.

Cemeteries must permit the setting of traditional kerbed memorials on an individual basis. Please contact us for specific guidance on the regulations relating to your particular burial ground.



BRITISH MATERIAL



MANUFACTURED IN THE UK



SUITABLE FOR LASER ETCHING



HAND CARVED ORNAMENT



LOW MAINTENANCE



# **BENNETT**

This spectacular INDIAN JUPARANA granite memorial has an all polished, low maintenance finish and is shown with a candle box with sliding window access. The sloping piece at the foot of the memorial serves as the main lettering area with additional lettering or design space either side of the candle area. Shown here with an optional ceramic photo plaque in a frame.







#### **GALBRAITH**





#### **BAXTER**





#### **PEERS**





# **BERRY**









#### **FALOUTSOS**

This spectacular BLUE PEARL granite memorial has an all polished low maintenance finish. The sloping book at the foot of the memorial serves as the main lettering area, with additional lettering space either side of the candle area. A glass and granite candle box can be slotted in where the candle is hown here with optional ceramic photo plaques in frames.







#### **BUTTON**





#### **DEAN**



# **BURGESS**

Illustrated in AURORA granite with a contrasting BLACK granite coverslab, this stunning memorial has a recumbent scroll for the inscription at the head with a circular vase for flowers at the foot. It has an all polished low maintenance finish.



## **MANN**

This all polished, low maintenance BLACK granite memorial has an intriguing