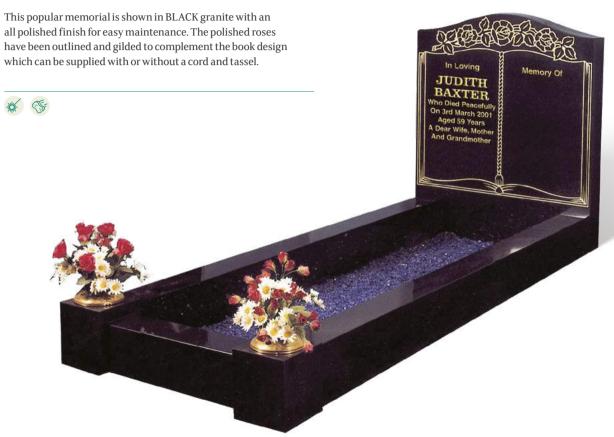

and are available in a variety of shapes & colours.

Cemeteries must permit the setting of traditional kerbed memorials on an individual basis. Please contact us for specific guidance on the regulations relating to your particular burial ground.



BRITISH MATERIAL



MANUFACTURED IN THE UK



SUITABLE FOR LASER ETCHING



HAND CARVED ORNAMENT



LOW MAINTENANCE



# **BENNETT**

This spectacular INDIAN JUPARANA granite memorial has an all polished, low maintenance finish and is shown with a candle box with sliding window access. The sloping piece at the foot of the memorial serves as the main lettering area with additional lettering or design space either side of the candle area. Shown here with an optional ceramic photo plaque in a frame.







#### **GALBRAITH**





#### **BAXTER**





#### **PEERS**





# **BERRY**









#### **FALOUTSOS**

This spectacular BLUE PEARL granite memorial has an all polished low maintenance finish. The sloping book at the foot of the memorial serves as the main lettering area, with additional lettering space either side of the candle area. A glass and granite candle box can be slotted in where the candle is hown here with optional ceramic photo plaques in frames.







#### **BUTTON**





#### **DEAN**



# **BURGESS**

Illustrated in AURORA granite with a contrasting BLACK granite coverslab, this stunning memorial has a recumbent scroll for the inscription at the head with a circular vase for flowers at the foot. It has an all polished low maintenance finish.



## **MANN**

This all polished, low maintenance BLACK granite memori