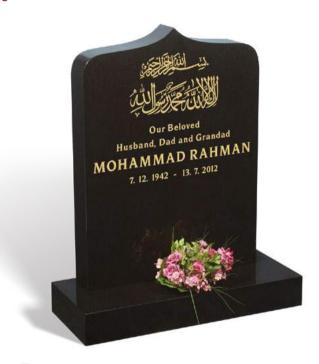

#### **RAHMAN**

A plain BLACK granite all polished, low maintenance headstone with soft rounded shoulders and a rectangular base for flowers.