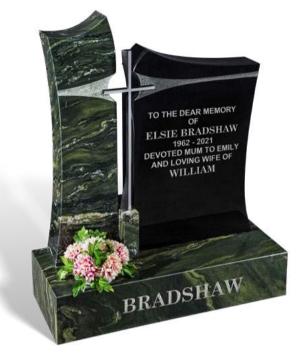

#### **BRADSHAW**

The combination of GREEN MEADOW granite, BLACK granite and stainless steel gives an artistic, almost sculptural appearance to this unique memorial. Shown in an all polished low maintenance finish.