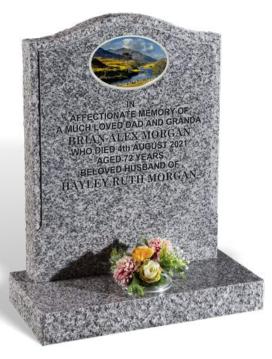

#### **MORGAN**

Illustrated in CORNISH GREY granite, this memorial has a rustic margin to add emphasis to the inscription panel. The headstone has a polished face, polished back and rustic edges. The base has a polished top with rustic sides. Shown here with an optional ceramic photo plaque.