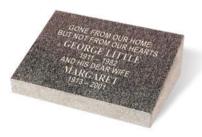

## LITTLE

Wedge style marker illustrated in BON ACCORD DARK GREY granite. This marker has a polished sloping face and the remainder sanded (unpolished).