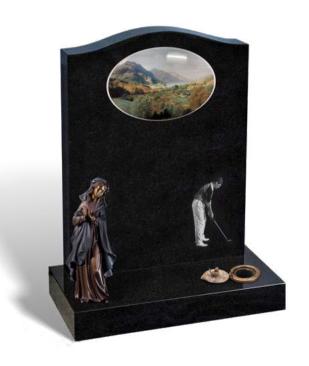

# Beautifully crafted memorials with a classic headstone and base combination.

Lawn memorials come in a wide range of designs & materials and are suitable for installation in most cemeteries.

Please contact us for specific guidance on the regulations relating to your particular burial ground.

#### **HADDOW**

This all polished fully worked book memorial is shown in BON ACCORD DARK GREY granite. It has a carved cord and tassel which has been left unpolished to highlight this feature. The base has a splayed/sloping front which is ideally suited for a family name or text.