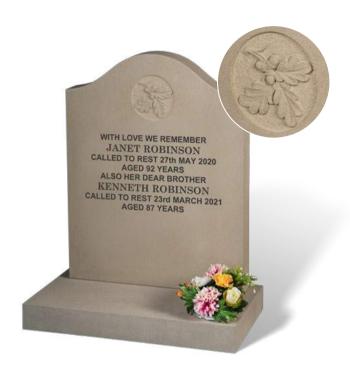

#### **ROBINSON**

This traditional memorial in English YORKSTONE has an equally traditional hand carved oak leaves ornament. This memorial has an all rubbed (non-reflective) finish.