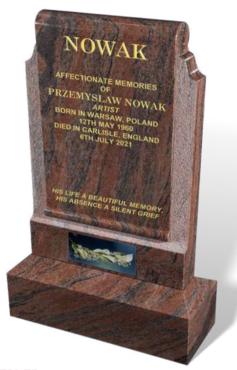

#### Nowak

This modern example of the traditional scroll design, is shown here in INDIAN JUPARANA granite. It has an all polished finish except for the hand masoned area surrounding the scroll and it displays a weathered (sloping) top to the base. Can be supplied with an optional 'CRYSTAL GLASS' LILY ornament as shown.