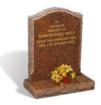

# Distinctive kerb surrounds to cover the full size of a grave.

Kerbed memorials stand out against the array of more common headstones in a cemetery and are available in a variety of shapes & colours.

Cemeteries must permit the setting of traditional kerbed memorials on an individual basis. Please contact us for specific guidance on the regulations relating to your particular burial ground.