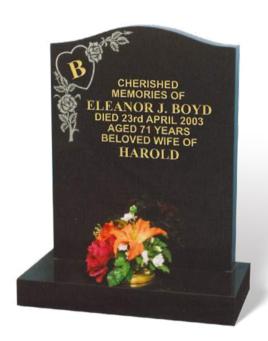

#### **BOYD**

An all polished low maintenance BLACK granite memorial. The ornament illustrates the outline of a heart surrounded by roses and leaves, symbolising love. Normally supplied with a family initial in the ornament.