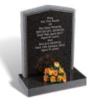

# Beautifully crafted memorials with a classic headstone and base combination.

Lawn memorials come in a wide range of designs & materials and are suitable for installation in most cemeteries.

Please contact us for specific guidance on the regulations relating to your particular burial ground.