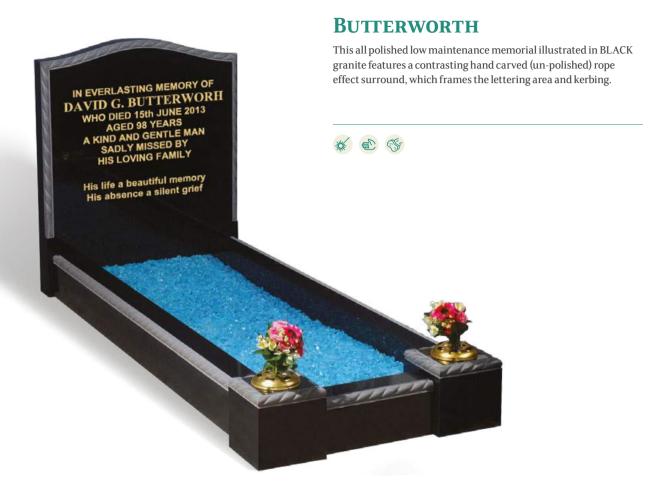

#### **JENNINGS**

An all polished BLACK granite memorial with a hand carved rope effect moulding, demonstrates how an ornament can create a natural contrast whilst providing a framework to highlight the inscription. Shown here with an optional ceramic photo plaque in a frame.