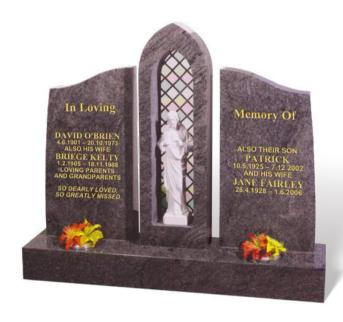

#### O'BRIEN

This PARADISO granite memorial has a large traditional gothic shaped centrepiece with a stained glass window designed to capture the natural light, to provide a colourful back drop for the figure. A bronze figure can be supplied if preferred. The memorial has an all polished low maintenance finish.