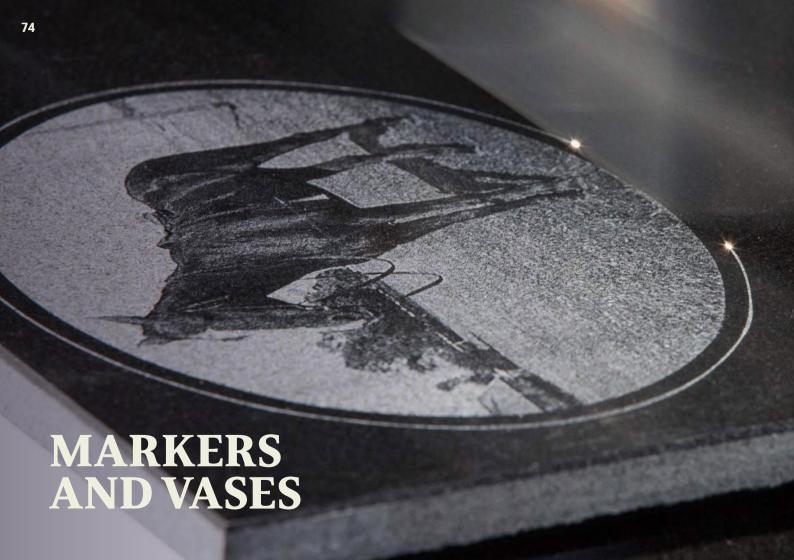

#### Suitable for Laser Etching

A laser etching machine can copy a photograph, picture or drawing and reproduce the image onto granite with outstanding accuracy. This symbol indicates the materials best suited for this process.

## **MANN**

This all polished, low maintenance BLACK granite memorial has an intriguing but subtle laser engraved urban backdrop, with the IN LOVING MEMORY OF inscription on top, and a stylized motorbike in the foreground, OUR LOVING SON expressing individuality. These images can be customised to suit. MANN