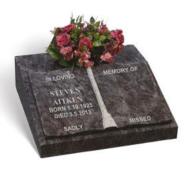

#### **AITKEN**

A BAHAMA BLUE granite desk style marker with a facility for flowers. The sloping open book has shaped pages, rebated edges and a carved cord and tassel in relief down the centre. It has an all polished low maintenance finish.