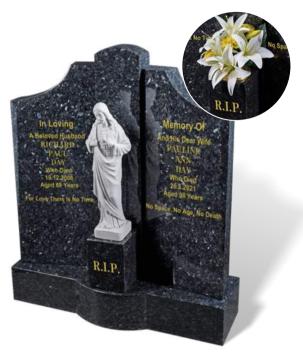

#### O'BRIEN

This PARADISO granite memorial has a large traditional gothic shaped centrepiece with a stained glass window designed to capture the natural light, to provide a colourful back drop for the figure. A bronze figure can be supplied if preferred. The memorial has an all polished low maintenance finish.