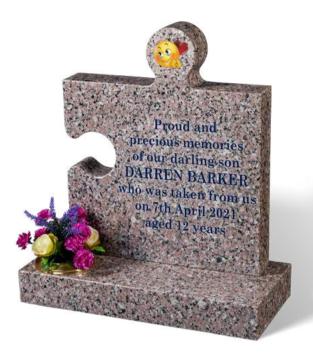

#### **BARKER**

A ROSY PINK granite memorial shaped like a jigsaw piece, makes this ideal for puzzle lovers or as a children's memorial. It has an all polished low maintenance finish. An alternative emoji can be chosen.