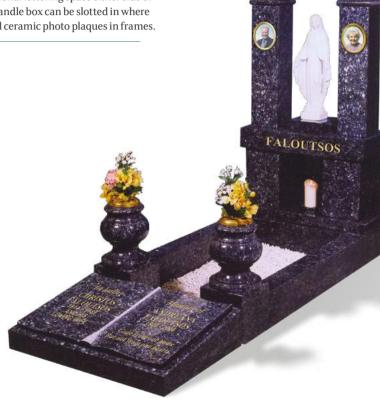

#### **FALOUTSOS**

This spectacular BLUE PEARL granite memorial has an all polished low maintenance finish. The sloping book at the foot of the memorial serves as the main lettering area, with additional lettering space either side of the candle area. A glass and granite candle box can be slotted in where the candle is hown here with optional ceramic photo plaques in frames.