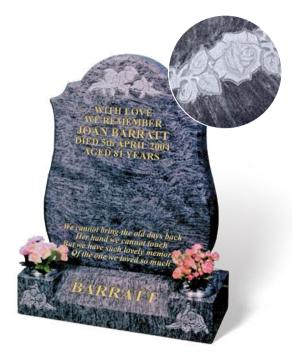

#### **BARRATT**

Illustrated in BAHAMA BLUE granite, this shapely all polished low maintenance memorial has polished chamfers and a deeply carved thistle ornament across the top. The base has a splayed front ideally suited for a family name, and two deeply carved thistles to match the headstone. Other flower designs available, (see example rose shown).