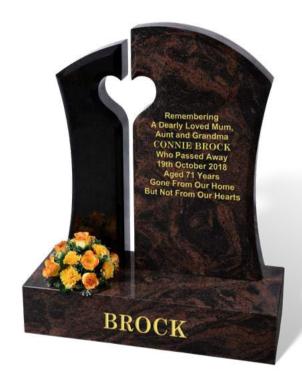

#### **BROCK**

Shown in a combination of BLACK and AURORA granites, this all polished low maintenance, three piece memorial is constructed to form a heart shaped cavity. Chamfers around the headpieces complete the look and frame the lettering face.