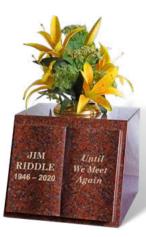

## **RIDDLE**

An all polished low maintenance RUBY RED granite sloping book style vase.