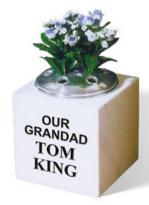

r etched rose ornaments (symbol of love).



## **ANDREWS**

A NORDEN GREY granite vase with a polished top and face, sanded (unpolished) back and shaped rustic sides.









A simple KARIN GREY granite vase with a polished lettering face, sanded (unpolished) top & back and rustic sides.





## **RIDDLE**

An all polished low maintenance RUBY RED granite sloping book style vase.







## **HARDIE**

An all polished low maintenance BLACK granite vase.



## **COWELL**

An all polished low maintenance INDIAN JUPARANA granite circular yase.









## **PRESLEY**

An all polished low maintenance BLUE PEARL granite vase on a plinth. The angled top corners tapering down the sides form an attractive feature.



## **KING**

An ITALIAN WHITE MARBLE vase in a rubbed (non-reflective) finish.







# **QR MEMORIAL TAGS**



# SCAN THIS TAG TO SEE AN EXAMPLE OF AN ONLINE MEMORIAL PAGE

Download a free QR Code reader from your mobile device's app store. Then simply scan the barcode to view an example memorial page. Please ask for our Memorial Tag leaflet.





Available in a wide range of granites, these small memorial tag display posts can be fixed to the base of a memorial or made taller and partially buried underground. They have an all polished low maintenance finish.









Every aspect of your memorial purchase, from your initial enquiry through to the final stage of erecting, is overseen by our own staff.

This ensures that we offer you a complete and worry-free memorial service.



# Our prices include

- *⋄ VAT at 20%*
- ⋄ Transport
- Erection in the burial ground
- ⋄