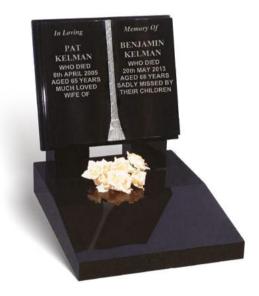

#### **KELMAN**

This all polished BLACK granite book memorial is mounted on rests and a base. The book is fully shaped and incorporates a carved cord and tassel. There is inscription space available on both pages of the book and the sloping face of the desk base.