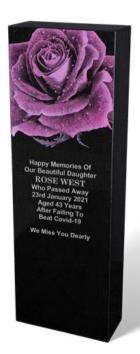

#### **WEST**

The striking image of a flower ornament in this European style monolith monument in BLACK granite commands attention. It has an all polished low maintenance finish and is designed to be partially buried below ground.