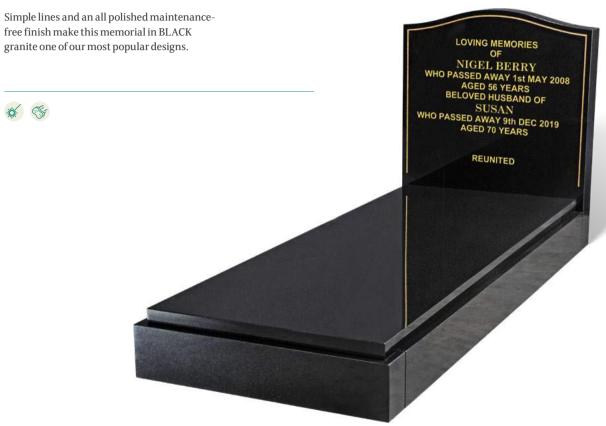

apes & colours.

Cemeteries must permit the setting of traditional kerbed memorials on an individual basis. Please contact us for specific guidance on the regulations relating to your particular burial ground.



BRITISH MATERIAL



MANUFACTURED IN THE UK



SUITABLE FOR LASER ETCHING



HAND CARVED ORNAMENT



LOW MAINTENANCE



# **BENNETT**

This spectacular INDIAN JUPARANA granite memorial has an all polished, low maintenance finish and is shown with a candle box with sliding window access. The sloping piece at the foot of the memorial serves as the main lettering area with additional lettering or design space either side of the candle area. Shown here with an optional ceramic photo plaque in a frame.







#### **GALBRAITH**





#### **BAXTER**





#### **PEERS**





# **BERRY**









#### **FALOUTSOS**

This spectacular BLUE PEARL granite memorial has an all polished low maintenance finish. The sloping book at the foot of the memorial serves as the main lettering area, with additional lettering space either side of the candle area. A glass and granite candle box can be slotted in where the candle is hown here with optional ceramic photo plaques in frames.







#### **BUTTON**





#### **DEAN**



# **BURGESS**

Illustrated in AURORA granite with a contrasting BLACK granite coverslab, this stunning memorial has a recumbent scroll for the inscription at the head with a circular vase for flowers at the foot. It has an all polished low maintenance finish.



## **MANN**

This all polished, low maintenance BLACK granite memorial has an intriguing but subtle laser