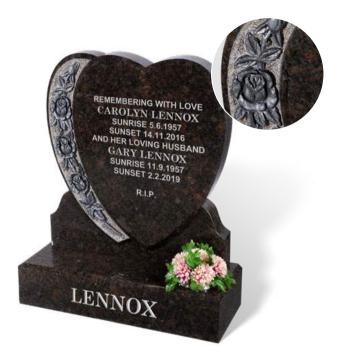

#### **LENNOX**

This COFFEE PEARL granite heart shaped memorial has a rose carving in relief highlighted with paint to create a stunning design. Chamfers around the lettering face complete this all polished low maintenance memorial.