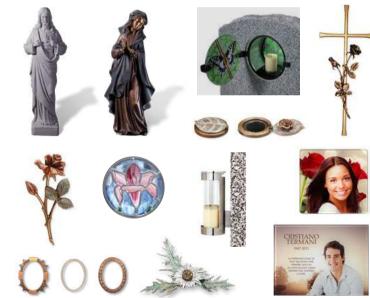

## PERSONALISE YOUR MEMORIAL WITH AN ORNAMENT

Stained Glass, Kosmolux Marble, Bronze, Ceramic and Crystal Glass Attachments

#### Laser Etched Ornaments

#### Shape Carved Ornaments

#### Sandblasted Ornaments