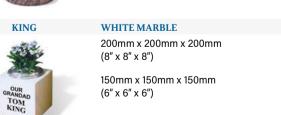

#### **KING**

**UK** 

S-

An ITALIAN WHITE MARBLE vase in a rubbed (non-reflective) finish.