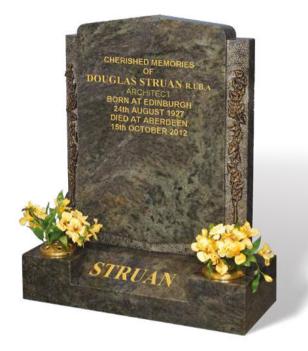

## **STRUAN**

The special background texture emphasises the carved ivy ornamentation on this all polished MOSS GREEN granite memorial. The base has a splayed front ideally suited for a family name or text. Please check availability of this material before ordering.