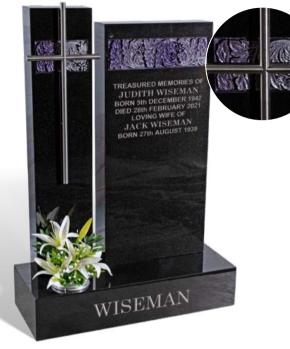

#### WISEMAN

A striking three-piece memorial shown in BLACK granite. The "acanthus" design has been shaped carved and painted with purple and silver tones and complemented with an optional stainless steel cross. The memorial has an all polished, low maintenance finish.