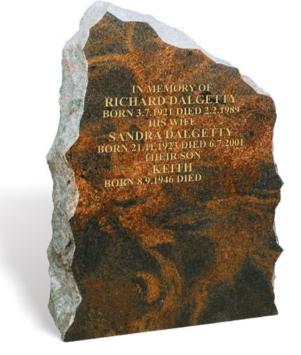

#### DALGETTY

This substantial 300mm (12") thick, rugged boulder style memorial is pictured in AURORA granite. The irregular hand chipped mountain like edge means no two memorials will ever be the same. It has a polished face, sanded (unpolished) back and rustic edges.