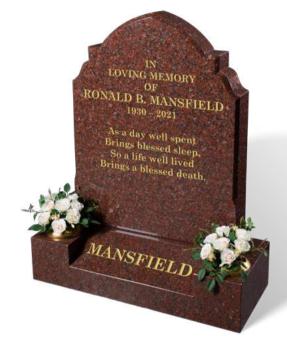

## MANSFIELD

RUBY RED granite has been used for this traditionally shaped all polished memorial. A polished chamfer enhances the shape and the base has an angled face for a family name or text.