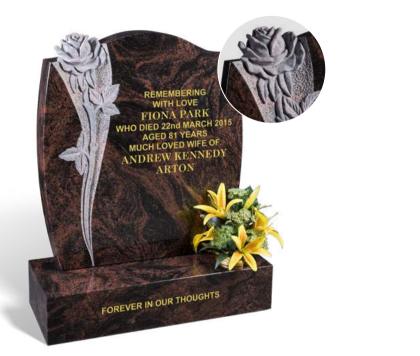

#### ARTON

AURORA granite lends itself to the hand carving of a rose, meaning true love. The contrasting polished finish to the rest of the barrel shape sided memorial makes it easy to maintain.