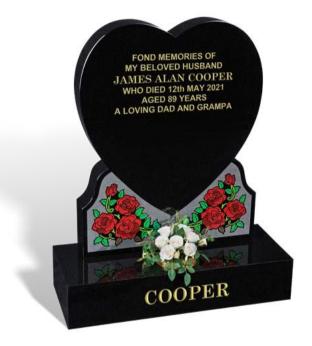

#### COOPER

An all polished low maintenance BLACK granite heart memorial with a beautifully coloured rose ornament (symbol of love).