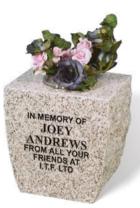

#### ANDREWS

A NORDEN GREY granite vase with a polished top and face, sanded (unpolished) back and shaped rustic sides.

**EUK** 

S