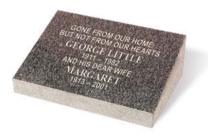

#### LITTLE

Wedge style marker illustrated in BON ACCORD DARK GREY granite. This marker has a polished sloping face and the remainder sanded (unpolished).