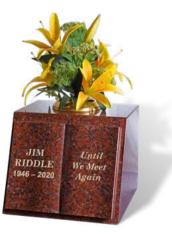

#### RIDDLE

An all polished low maintenance RUBY RED granite sloping book style vase.