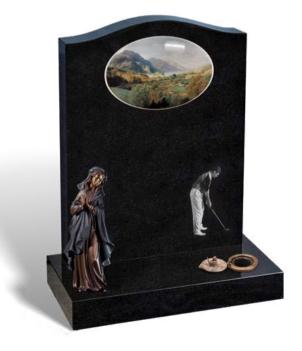

## **O'BRIEN**

This PARADISO granite memorial has a large traditional gothic shaped centrepiece with a stained glass window designed to capture the natural light, to provide a colourful back drop for the figure. A bronze figure can be supplied if preferred. The memorial has an all polished low maintenance finish. 31