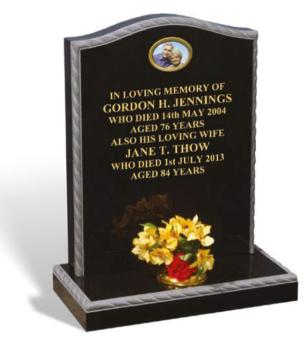

### **JENNINGS**

An all polished BLACK granite memorial with a hand carved rope effect moulding, demonstrates how an ornament can create a natural contrast whilst providing a framework to highlight the inscription. Shown here with an optional ceramic photo plaque in a frame.