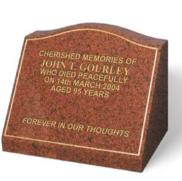

#### **GOURLEY**

A BALMORAL RED sloping wedge style marker with an attractive shaped top and cut and gilded line forming a frame around the inscription. It has an all polished low maintenance finish.

F