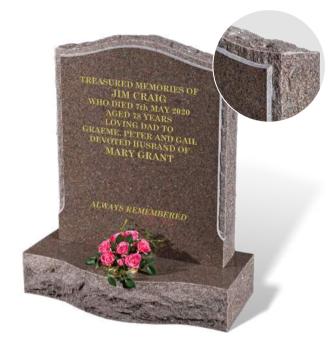

## CRAIG

Illustrated in BOHUS PINK granite, this hand masoned memorial has a rustic margin to add emphasis to the inscription panel. The headstone has a polished face, sanded (unpolished) back and rustic edges. The base has a polished top with rustic sides.