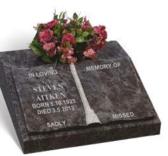

#### \* 5

AITKEN

A BAHAMA BLUE granite desk style marker with a facility for flowers. The sloping open book has shaped pages, rebated edges and a carved cord and tassel in relief down the centre. It has an all polished low maintenance finish.