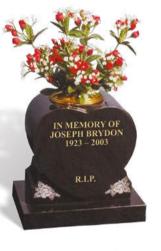

#### BRYDON

A BLACK all polished low maintenance vase on a plinth with small laser etched rose ornaments (symbol of love).