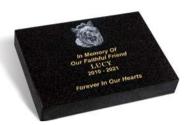

#### LUCY

This BLACK granite marker memorial displays a fine example of a laser etched pet dog. This memorial can be personalised using an image of your choice and it has an all polished low maintenance finish.