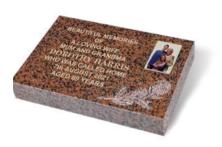

#### HARRIS

Illustrated in GLENROSA granite with a deeply carved thistle in the bottom corner. This marker memorial has a polished face with sanded (unpolished) edges. Shown here with optional ceramic photo plaque.