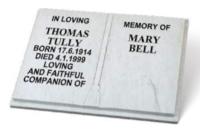

#### TULLY

An ITALIAN WHITE MARBLE book with fully carved cord and tassel. Supplied to a rubbed (non- reflective) finish.