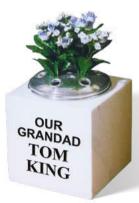

#### **KING**

**UK** 

S-

An ITALIAN WHITE MARBLE vase in a rubbed (non-reflective) finish.