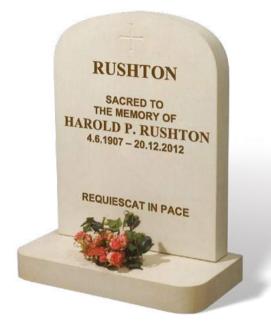

### **RUSHTON**

Illustrated in PORTLAND stone, this simple memorial has a carved cross ornament top centre. The headstone and base have complementary rounded corners which combine well with the all rubbed (non-reflective) finish.