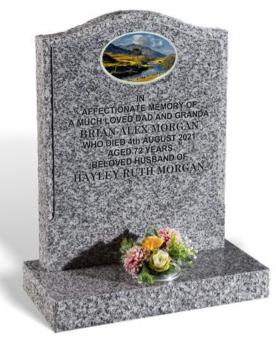

#### MORGAN

Illustrated in CORNISH GREY granite, this memorial has a rustic margin to add emphasis to the inscription panel. The headstone has a polished face, polished back and rustic edges. The base has a polished top with rustic sides. Shown here with an optional ceramic photo plaque.