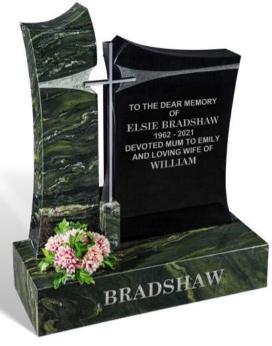

#### BRADSHAW

The combination of GREEN MEADOW granite, BLACK granite and stainless steel gives an artistic, almost sculptural appearance to this unique memorial. Shown in an all polished low maintenance finish.