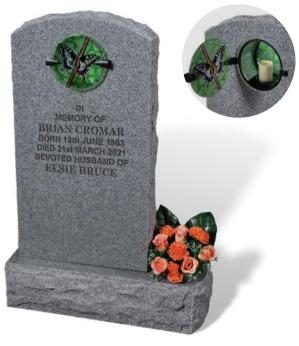

### CROMAR

Illustrated in KARIN GREY granite, this memorial features a high quality candle holder with stained glass opening window. The headstone has a polished face, rustic edges and a sanded (unpolished) back. The base has a polished top with rustic sides. (Also available without window).