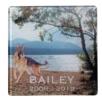

#### BAILEY

This natural STONE boulder has a Crystal Glass panel recessed into the face, enabling the pictures and text to be vivid and long lasting. Varying colours and shapes will ensure no two boulders are ever the same. An alternative boulder without the glass is shown below.