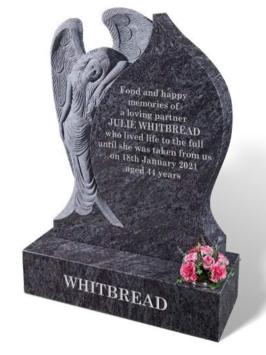

#### WHITBREAD

Illustrated in BAHAMA BLUE granite, this memorial has been hand carved to produce the angel and teardrop combination. The figure is unpolished to provide a contrast to the polished finish.