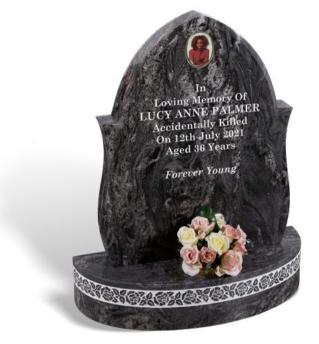

## PALMER

Illustrated in SILVER PARADISO granite, this shapely all polished low maintenance memorial has a polished chamfer around the edge and a striking design on the base incorporating polished roses within a cut and painted silver background. Shown here with an optional ceramic photo plaque in a frame.