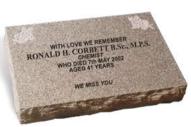

#### CORBETT

KARIN GREY granite with deeply carved corner roses (symbol of love). Illustrated with a polished face and rustic edges.