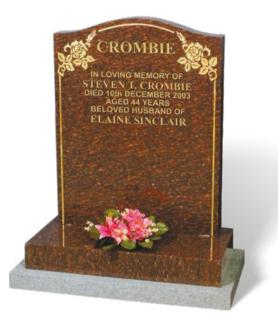

#### CROMBIE

This all polished low maintenance ROSEWOOD RED granite memorial has a gilded corner rose ornament with lined margins forming a frame around the inscription area. It is shown here with an optional KARIN GREY granite plinth, which has an all sanded finish.