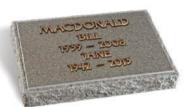

#### MACDONALD

BOHUS GREY granite marker with a raised polished panel surrounded by a rustic border and edges. Shown here with optional bronze lettering.