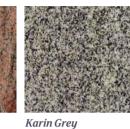

### CROMAR

Illustrated in KARIN GREY granite, this memorial features a high quality candle holder with stained glass opening window. The headstone has a polished face, rustic edges and a sanded (unpolished) back. The base has a polished top with rustic sides. (Also available without window).

#### **Kelly**

Shown in KARIN GREY granite with a rustic margin to outline the inscription panel. The headstone has a polished face, sanded (unpolished) back and rustic edges. The base has a polished top and rustic sides.