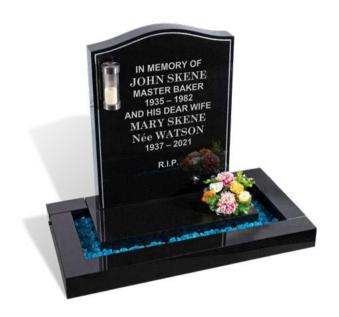

#### Skene

This all polished low maintenance BLACK granite memorial, has a silver border line to frame the lettering area and an optional stainless steel Strassacker candle holder secured to the face. The matching kerbs provide a small garden area which can be filled with decorative chippings.