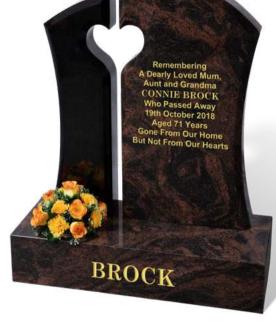

#### BROCK

Shown in a combination of BLACK and AURORA granites, this all polished low maintenance, three piece memorial is constructed to form a heart shaped cavity. Chamfers around the headpieces complete the look and frame the lettering face.