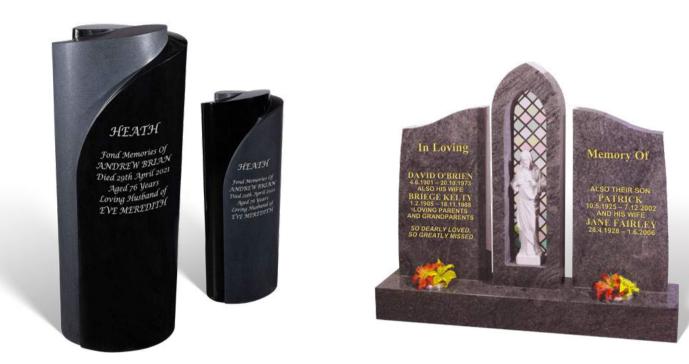

## Неатн

This stunning monolith twists from the ground shown here in BLACK granite with a combination of polished and eggshell finishes that represent two lives intertwined. You can choose the face to be lettered.

## **O'BRIEN**

This PARADISO granite memorial has a large traditional gothic shaped centrepiece with a stained glass window designed to capture the natural light, to provide a colourful back drop for the figure. A bronze figure can be supplied if preferred. The memorial has an all polished low maintenance finish. 31