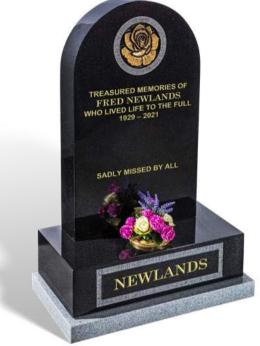

#### **Newlands**

A contemporary design, with a traditional feel, shown in all polished BEST SWEDISH EBONY granite with contrasting unpolished highlights around the painted carved rose ornament and family name panel. Shown with a sanded (unpolished) GREY granite plinth.