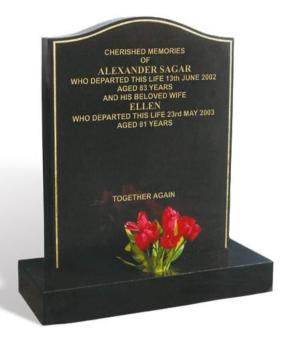

## SAGAR

An all polished low maintenance BLACK granite memorial shown with a classic cut and gilded line.