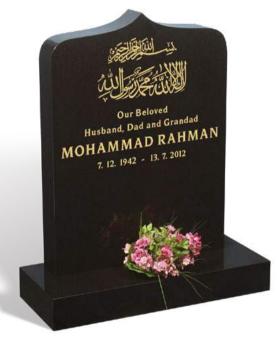

#### RAHMAN

A plain BLACK granite all polished, low maintenance headstone with soft rounded shoulders and a rectangular base for flowers.