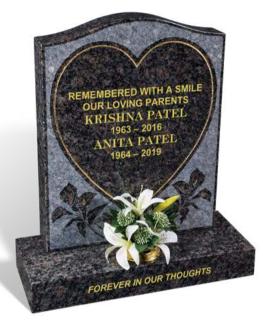

#### PATEL

Illustrated in SAPPHIRE BLUE granite, this all polished low maintenance memorial has a polished heart shaped lettering panel framed with a gilded line. Polished and gilded lilies at the foot of the heart enhance the lettering area further.