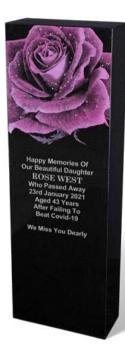

#### WEST

The striking image of a flower ornament in this European style monolith monument in BLACK granite commands attention. It has an all polished low maintenance finish and is designed to be partially buried below ground.