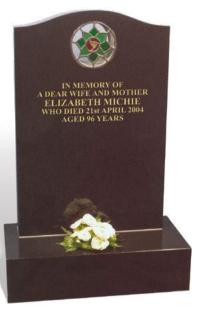

### MICHIE

This all polished low maintenance BLACK granite memorial has a round window fitted into the headstone allowing the natural light to capture the colourful effect of this beautiful stained glass rose ornament. An alternative stained glass window or kiln fired portrait can be designed for a little extra cost.