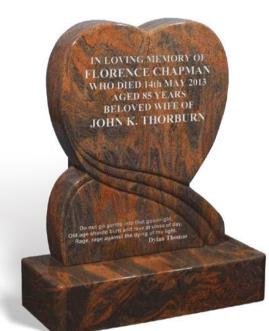

Illustrated in TWILIGHT granite, this heart shaped memorial with its flowing curves and soft edges puts a modern slant on a traditional heart shaped memorial. It has an all polished low maintenance finish. A flower holder can be added if desired.