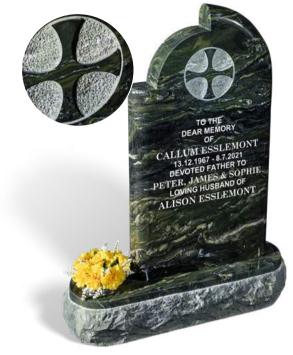

#### Esslemont

A modern GREEN MEADOW granite memorial with polished rounded edges to the headstone which displays a polished cross design with a deeply carved background. The oval shaped base has a polished top and rustic sides.