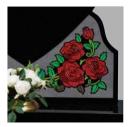

#### LENNOX

This COFFEE PEARL granite heart shaped memorial has a rose carving in relief highlighted with paint to create a stunning design. Chamfers around the lettering face complete this all polished low maintenance memorial.