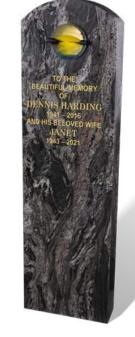

#### HARDING

Illustrated in SILVER PARADISO granite, this modern, dramatic monolith type memorial has a candle holder with a stained glass window at the rear and an opening window at the front. It has an all polished low maintenance finish and is designed to be partially buried below ground.