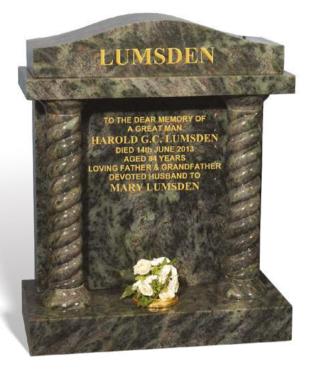

### LUMSDEN

Pictured in MOSS GREEN granite is this classical design with spiral pillars and cap. It provides the family with a 'temple' to remember their loved one. The memorial has an all polished low maintenance finish. Please check availability of this material before ordering.