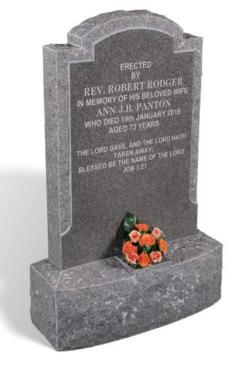

#### RODGER

A traditional BOHUS GREY granite memorial with a rustic margin to enhance the lettering panel. The 125mm (5") thick headstone has a polished face, sanded back and rustic edges. The base is completely rustic and has a sloping weathered 'cottage' style base with a facility to hold flowers.