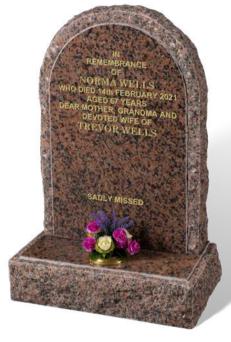

#### WELLS

Illustrated in GLENROSA granite, this traditional shaped memorial has a rustic margin to add emphasis to the inscription panel and a matching rustic margin around the base. The headstone has a polished face, sanded (unpolished) back and rustic edges. The base has a polished top with rustic sides.