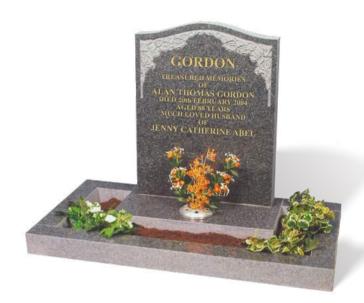

## Gordon

Illustrated in GLENABY GREY granite, this memorial has kerbs to provide a clearly defined perimeter and allow for a private garden area. The headstone has deeply carved corner roses with leaves, and has a polished face with sanded sides and back. The base and kerbs have polished tops with the remainder sanded (unpolished).