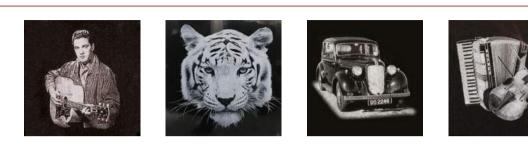

#### Suitable for Laser Etching

A laser etching machine can copy a photograph, picture or drawing and reproduce the image onto granite with outstanding accuracy. This symbol indicates the materials best suited for this process.