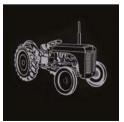

#### Suitable for Laser Etching

A laser etching machine can copy a photograph, picture or drawing and reproduce the image onto granite with outstanding accuracy. This symbol indicates the materials best suited for this process.