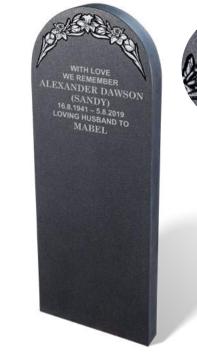

#### DAWSON

Traditional yet sophisticated with a shape carved and highlighted ornament, this BLACK granite monolith memorial has a smooth but non-reflective finish and is designed to be partially buried below ground.