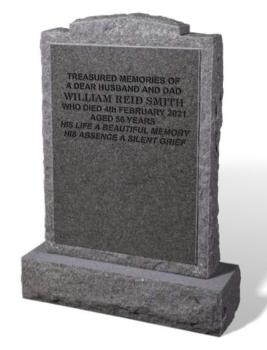

## **SMITH**

A BOHUS GREY granite memorial. The headstone has a raised polished lettering panel, sanded (unpolished) back and rustic edges. The base has a sanded top and rustic sides.