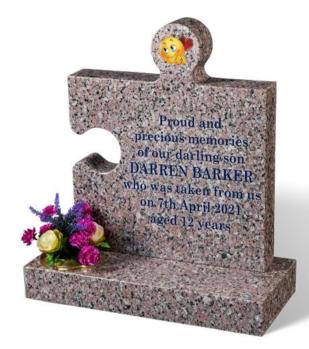

#### BARKER

A ROSY PINK granite memorial shaped like a jigsaw piece, makes this ideal for puzzle lovers or as a children's memorial. It has an all polished low maintenance finish. An alternative emoji can be chosen.