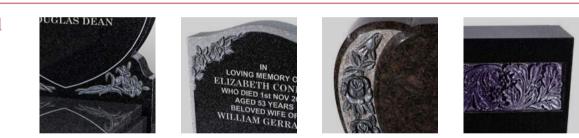

### GERRARD

The shape carved rose ornamentation and raised panel combine to provide a framed area for the inscription on this polished and sanded (unpolished) BON ACCORD DARK GREY granite memorial. The base has a sloping face suitable for a family name or text.