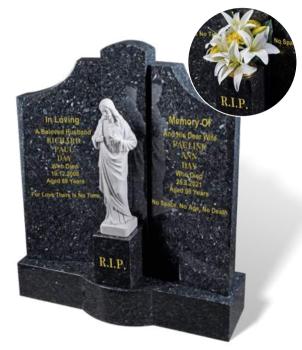

### DAY

Illustrated in BLUE PEARL granite, this all polished low maintenance 'Gates of Heaven' style memorial can be supplied with an optional extra bronze or reconstituted marble figure as shown, or with a facility for flowers.