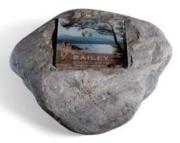

#### BAILEY

This natural STONE boulder has a Crystal Glass panel recessed into the face, enabling the pictures and text to be vivid and long lasting. Varying colours and shapes will ensure no two boulders are ever the same. An alternative boulder without the glass is shown below.