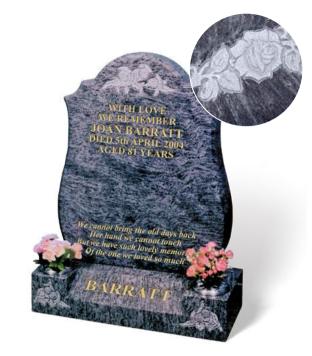

## BARRATT

Illustrated in BAHAMA BLUE granite, this shapely all polished low maintenance memorial has polished chamfers and a deeply carved thistle ornament across the top. The base has a splayed front ideally suited for a family name, and two deeply carved thistles to match the headstone. Other flower designs available, (see example rose shown).