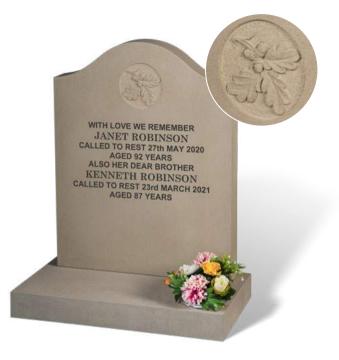

#### ROBINSON

This traditional memorial in English YORKSTONE has an equally traditional hand carved oak leaves ornament. This memorial has an all rubbed (non-reflective) finish.