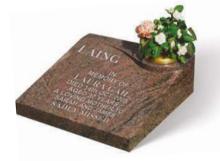

#### LAING

E)

Shown in PARADISO granite, this sloping desk style marker with a facility for flowers has an all polished low maintenance finish.