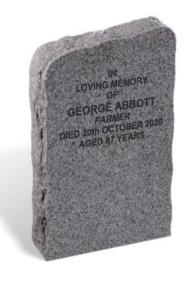

#### Аввотт

Illustrated in NORDEN GREY granite, this 150mm (6") thick boulder style memorial is hand masoned to create a natural rugged appearance. It is designed to stand alone with 150mm (6") underground (not shown). It has a polished face, sanded (unpolished) back and rustic edges.