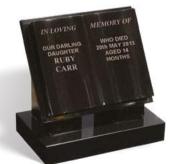

#### CARR

An all polished low maintenance BLACK granite book mounted on rests and base. The book is fully shaped and has rebated edges.