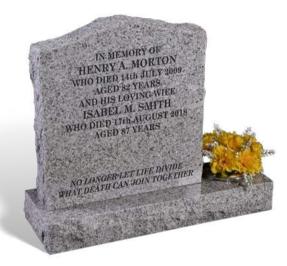

## MORTON

This inexpensive memorial illustrated in NORDEN GREY granite, has a flower container positioned to the right of the headstone, allowing the inscription to be in full view at all times. The headstone has a polished face, sanded back and rustic edges. The base has a polished top with rustic sides.