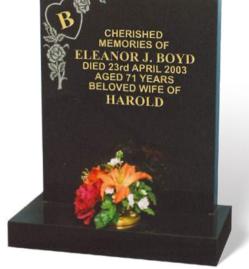

#### BOYD

An all polished low maintenance BLACK granite memorial. The ornament illustrates the outline of a heart surrounded by roses and leaves, symbolising love. Normally supplied with a family initial in the ornament.