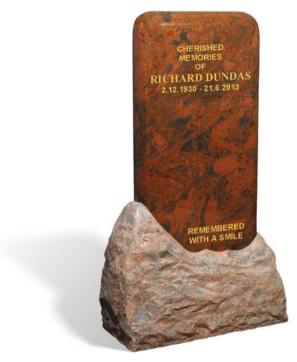

## **DUNDAS**

This stunning monolith made in TWILIGHT granite has an all polished top section with soft rounded corners and edges and a contrasting rustic boulder like lower section. A truly unique memorial.