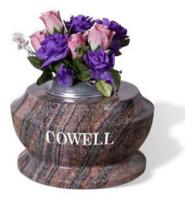

#### **COWELL**

An all polished low maintenance INDIAN JUPARANA granite circular vase.