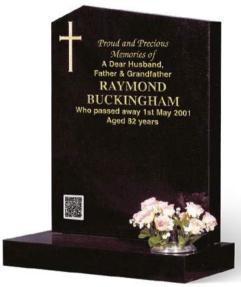

#### BUCKINGHAM

All polished low maintenance BLACK granite memorial incorporating a very simple but effective gilded cross. Shown here with an optional QR Tag. (see page 58)

This GLENABY GREY granite memorial in an eggshell (non-reflective) finish, has a simple yet elegant moulded edge to frame the inscription area.