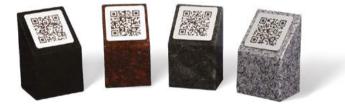

#### **TAG POSTS**

Available in a wide range of granites, these small memorial tag display posts can be fixed to the base of a memorial or made taller and partially buried underground. They have an all polished low maintenance finish.

# **QR MEMORIAL TAGS**

# SCAN THIS TAG TO SEE AN EXAMPLE OF AN ONLINE MEMORIAL PAGE

Download a free QR Code reader from your mobile device's app store. Then simply scan the barcode to view an example memorial page. Please ask for our Memorial Tag leaflet.