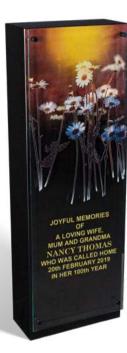

#### THOMAS

Illustrated in BLACK granite, this monolith style memorial has a glass panel fixed to the front face of the memorial, offering an element of protection against weathering. It has a floral design on the granite with additional etchings on the underside of the glass, which combine to give a unique appearance to the ornament.