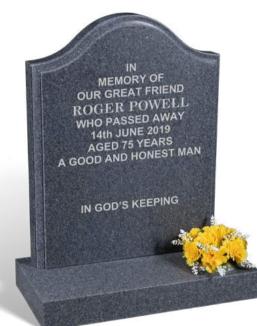

inscription. The memorial has a polished face to the headstone and top of base with the remainder sanded (unpolished).





#### HARDING

Illustrated in SILVER PARADISO granite, this modern, dramatic monolith type memorial has a candle holder with a stained glass window at the rear and an opening window at the front. It has an all polished low maintenance finish and is designed to be partially buried below ground.





#### ARTON

AURORA granite lends itself to the hand carving of a rose, meaning true love. The contrasting polished finish to the rest of the barrel shape sided memorial makes it easy to maintain.

#### BUCKINGHAM

All polished low maintenance BLACK granite memorial incorporating a very simple but effective gilded cross. Shown here with an optional QR Tag. (see page 58)









This GLENABY GREY granite memorial in an eggshell (non-reflective) finish, has a simple yet elegant moulded edge to frame the inscription area.



#### FRANCIS

A naturally rustic STONE boulder with a flowing recessed and polished inscription panel. Varying colours and shapes ensure no two will ever be the same.









#### **JAMIESON**

The three BAHAMA BLUE hearts symbolise love on this artistically shaped all polished, low maintenance BLACK granite memorial. Different granite combinations can be chosen.

#### CROMBIE

This all polished low maintenance ROSEWOOD RED granite memorial has a gilded corner rose ornament with lined margins forming a frame around the inscription area. It is shown here with an optional KARIN GREY granite plinth, which has an all sanded finish.







####