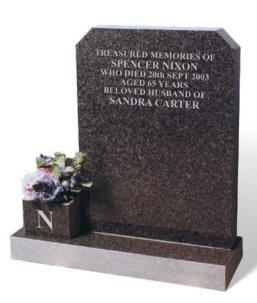

## NIXON

бUК

This inexpensive BON ACCORD DARK GREY granite memorial has a polished face to the headstone, vase and top of base, with the remainder being sanded (unpolished). The separate granite vase prevents the inscription from being hidden by flowers.