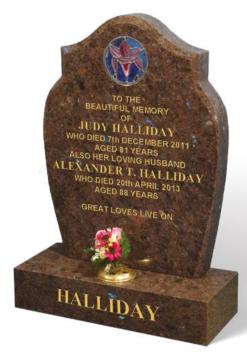

### HALLIDAY

S

This ANTIQUE LABRADOR granite memorial displays a fine combination of brown colours with an exciting blue flash. It has a genuine stained glass window fitted, allowing the natural light to capture the colourful effect of the ornament. A polished chamfer adds to the elegance of this memorial.