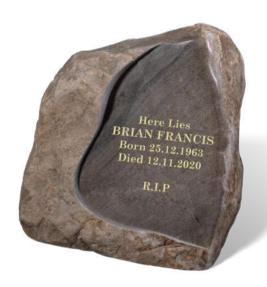

#### FRANCIS

A naturally rustic STONE boulder with a flowing recessed and polished inscription panel. Varying colours and shapes ensure no two will ever be the same.