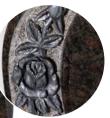

#### ARTON

AURORA granite lends itself to the hand carving of a rose, meaning true love. The contrasting polished finish to the rest of the barrel shape sided memorial makes it easy to maintain.