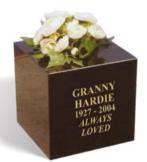

shown below.

E CUK



#### \* 5



#### JUDY

UK

This simple BON ACCORD DARK GREY granite tablet is fixed to a stainless steel spike designed to be pushed into the ground. It has a polished face with the remainder sanded (unpolished).





55

#### BRYDON

A BLACK all polished low maintenance vase on a plinth with small laser etched rose ornaments (symbol of love).



#### LAMONT

A simple KARIN GREY granite vase with a polished lettering face, sanded (unpolished) top & back and rustic sides.



#### ANDREWS

A NORDEN GREY granite vase with a polished top and face, sanded (unpolished) back and shaped rustic sides.

**EUK** 

S





#### RIDDLE

An all polished low maintenance RUBY RED granite sloping book style vase.





#### HARDIE

An all polished low maintenance BLACK granite vase.



#### **COWELL**

An all polished low maintenance INDIAN JUPARANA granite circular vase.





#### **PRESLEY**

An all polished low maintenance BLUE PEARL granite vase on a plinth. The angled top corners tapering down the sides form an attractive feature.



#### **KING**

**UK** 

S-

An ITALIAN WHITE MARBLE vase in a rubbed (non-reflective) finish.





# **QR MEMORIAL TAGS**



# SCAN THIS TAG TO SEE AN EXAMPLE OF AN ONLINE MEMORIAL PAGE

Download a free QR Code reader from your mobile device's app store. Then simply scan the barcode to view an example memorial page. Please ask for our Memorial Tag leaflet.



#### **TAG POSTS**

Available in a wide range of granites, these small memorial tag display posts can be fixed to the base of a memorial or made taller and partially buried under