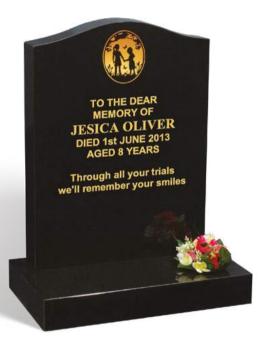

#### **OLIVER**

Illustrated in BLACK granite, this memorial has a very effective silhouette ornament which shows two children holding hands in the sun set. It has an all polished low maintenance finish.