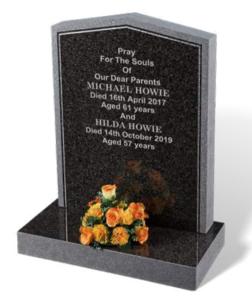

#### Howie

A simple BON ACCORD DARK GREY granite memorial with a cut and painted silver line and sanded (unpolished) margin to frame the inscription. The memorial has a polished face to the headstone and top of base with the remainder sanded (unpolished).