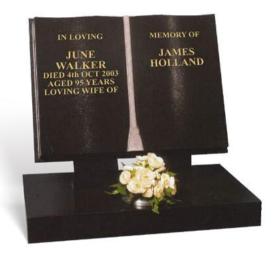

#### Holland

An all polished low maintenance BLACK granite book mounted on rests and a base. The book is fully shaped with a hand carved cord and tassel in relief and rebated edges.