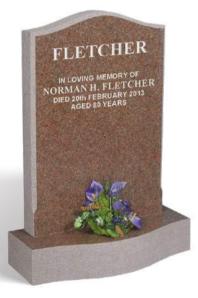

## IN LOVING MEMORY OF ELIZABETH CONROY WHO DIED 1st NOV 2012 AGED 53 YEARS BELOVED WIFE OF WILLIAM GERRARD GERRARD