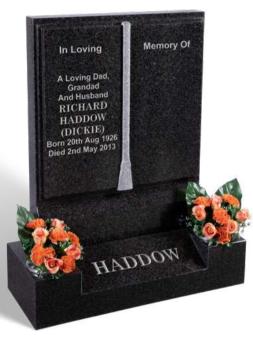

#### HADDOW

This all polished fully worked book memorial is shown in BON ACCORD DARK GREY granite. It has a carved cord and tassel which has been left unpolished to highlight this feature. The base has a splayed/sloping front which is ideally suited for a family name or text.