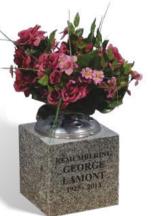

#### LAMONT

A simple KARIN GREY granite vase with a polished lettering face, sanded (unpolished) top & back and rustic sides.