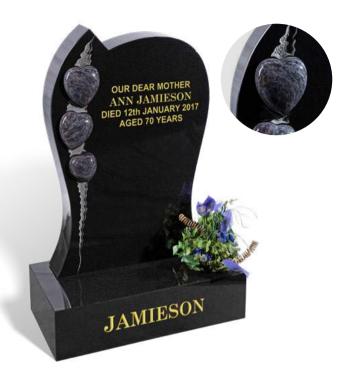

#### **JAMIESON**

The three BAHAMA BLUE hearts symbolise love on this artistically shaped all polished, low maintenance BLACK granite memorial. Different granite combinations can be chosen.